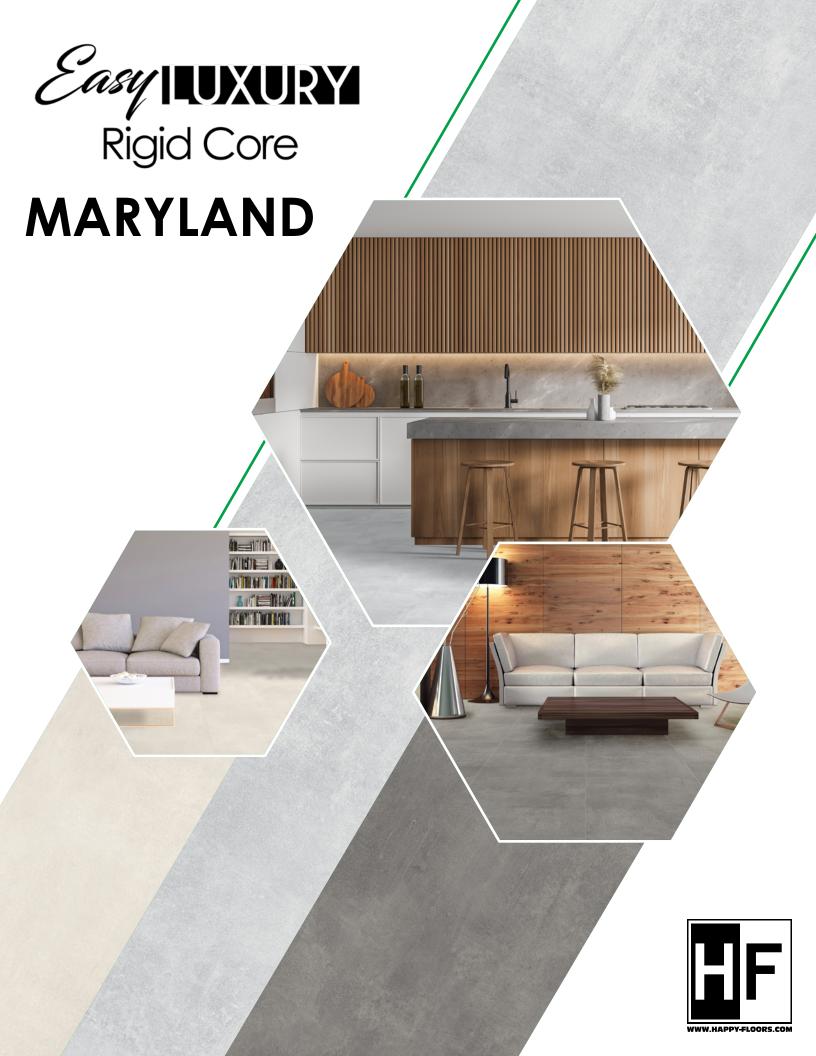

## **MARYLAND**

A creation inspired by our own ceramic tile concretes, rising from the vibrations of the Mid-Atlantic urban tradition, Maryland exemplifies contemporary design. A concrete look with an array of color, touching on the natural coastal sands and warm greys of the urban landscape.

These intentionally understated shades propel the philosophy of minimalism to the forefront of Maryland's design. This marked collection demonstrates a modern sophistication in any space.