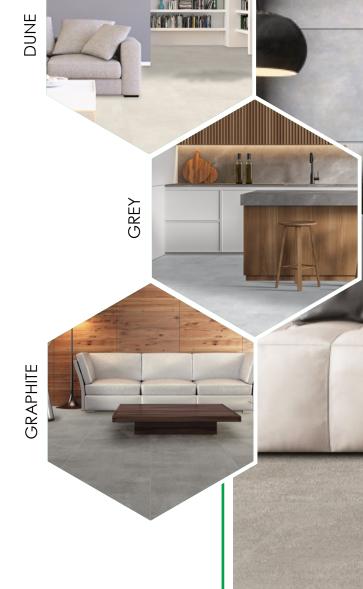

## DUNE TAUPE 18" x 36" 12" x 24" 18" x 36" 12" x 24" GRAPHITE

COORDINATING TRIMS AVAILABLE IN ALL COLORS

12" x 24"

18" x 36"

18" x 36"

12" x 24"

| Construction Type    | SPC Rigid Core                                    |
|----------------------|---------------------------------------------------|
| Sizes*               | 12" x 24" & 18" x 36"                             |
| Wear Layer           | 20 mil                                            |
| Edge                 | Painted Bevel                                     |
| Attached Padding     | IXPE High Density Acoustic                        |
| Protective Coating   | UV, Stain, & Scratch Resistant                    |
| Installation         | Click                                             |
| Ortho-Phthalate Free | Yes                                               |
| Warranty**           | Commercial 10 year Limited , Residential Lifetime |
| Pieces Per Carton    | 12" x 24" - 10   18" x 36" - 6                    |