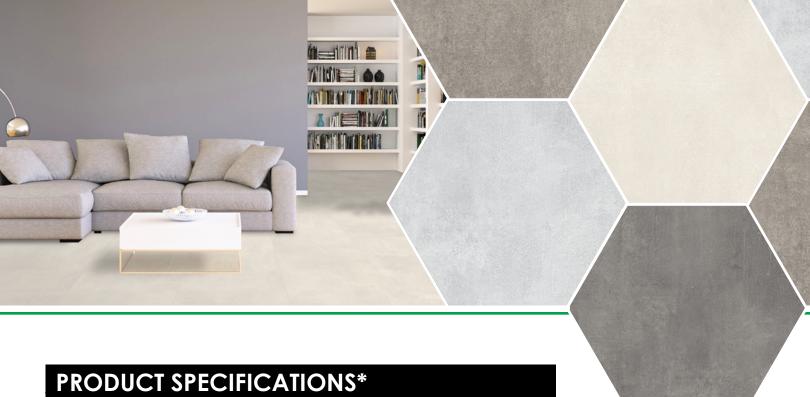

## DUNE TAUPE 18" x 36" 12" x 24" 18" x 36" 12" x 24" GRAPHITE

COORDINATING TRIMS AVAILABLE IN ALL COLORS

12" x 24"

18" x 36"

18" x 36"

12" x 24"

| Construction Type    | SPC Rigid Core                                    |
|----------------------|---------------------------------------------------|
| Sizes*               | 12" x 24" & 18" x 36"                             |
| Wear Layer           | 20 mil                                            |
| Edge                 | Painted Bevel                                     |
| Attached Padding     | IXPE High Density Acoustic                        |
| Protective Coating   | UV, Stain, & Scratch Resistant                    |
| Installation         | Click                                             |
| Ortho-Phthalate Free | Yes                                               |
| Warranty**           | Commercial 10 year Limited , Residential Lifetime |
| Pieces Per Carton    | 12" x 24" - 10   18" x 36" - 6                    |

<sup>\*</sup> All dimensions nominal

**SQFT Per Carton** 

12" x 24" - 20 | 18" x 36" - 27

<sup>\*\*</sup>Refer to www.Happy-Floors.com for more information and warranty documentation