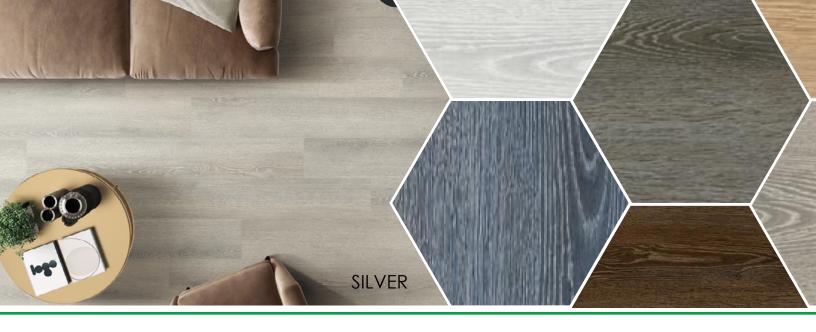

# **CHATEAU**

Inspired by France's country manor homes, Chateau is based on the European tradition of creating something that is both long-lasting and luxurious. The fine details of this wood-look plank floor is reminiscent of a romantic and historied past. This collection offers a Rigid Core product's durability with the best visual elements of the nostalgic wood flooring that can be found in many stately homes. Chateau is available in a 7"x48" plank in six stunningly beautiful colors: Honey, Bruno, Chalk, Silver, Dusk, and Royale.

### **SILVER**