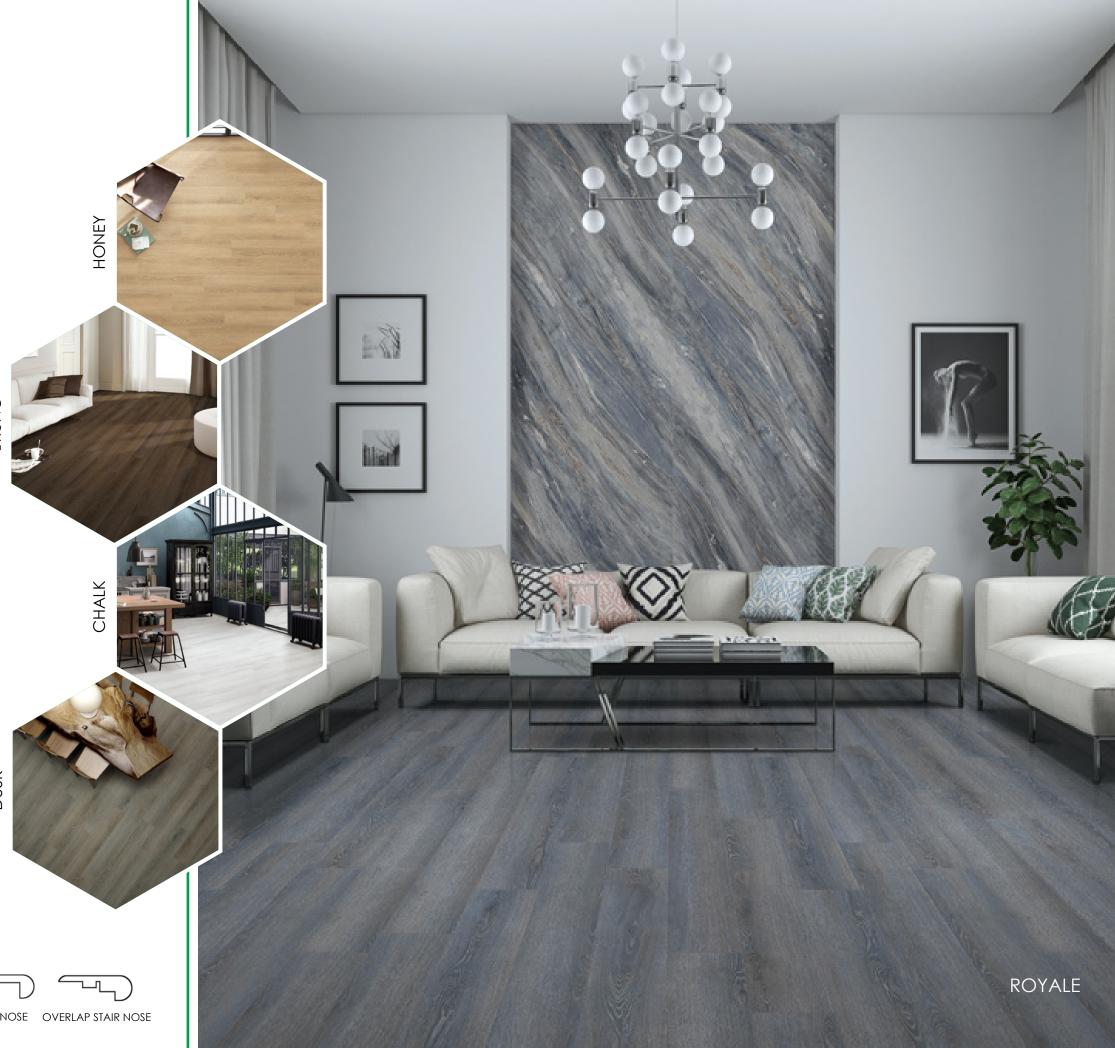

# **CHATEAU**

Inspired by France's country manor homes, Chateau is based on the European tradition of creating something that is both long-lasting and luxurious. The fine details of this wood-look plank floor is reminiscent of a romantic and historied past. This collection offers a Rigid Core product's durability with the best visual elements of the nostalgic wood flooring that can be found in many stately homes. Chateau is available in a 7"x48" plank in six stunningly beautiful colors: Honey, Bruno, Chalk, Silver, Dusk, and Royale.

#### **HONEY**

#### **BRUNO**

# **CHALK**

### **SILVER**

## **DUSK**

#### **ROYALE**

COORDINATING TRIMS AVAILABLE IN ALL COLORS