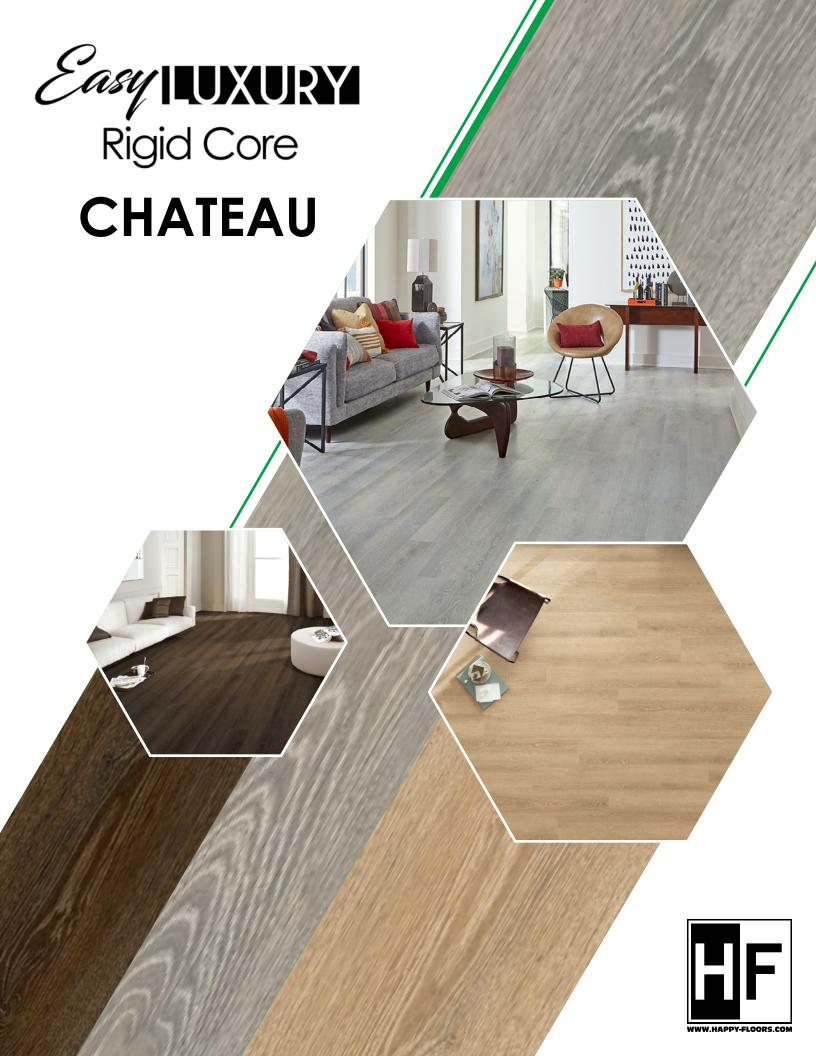

# **CHATEAU**

Inspired by France's country manor homes, Chateau is based on the European tradition of creating something that is both long-lasting and luxurious. The fine details of this wood-look plank floor is reminiscent of a romantic and historied past. This collection offers a Rigid Core product's durability with the best visual elements of the nostalgic wood flooring that can be found in many stately homes. Chateau is available in a 7"x48" plank in six stunningly beautiful colors: Honey, Bruno, Chalk, Silver, Dusk, and Royale.

All Colors Available In 7" x 48"