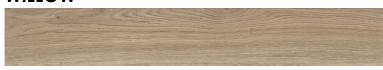

# HAMPTON

Hampton, like the region after which it is named, refuses to be anything but elevated. This beautiful wood-look offers oak's warmth with a unique and realistic hand-scraped embossed in register texture. Unlike any other Easy Luxury collection, Hampton replicates the texture found in the wood's natural grain pattern with the handcrafted quality of a scraped wood floor. Available in the desirable 7"x48" plank size in six exquisite colors Sky, Dune, Fog, Willow, Deck, and Mocha.

All Colors Available In 7" x 48"



DUNE



FOG



#### WILLOW



### DECK



## MOCHA



## COORDINATING TRIMS AVAILABLE IN ALL COLORS







| <b>PRODUCT SPECIFICA</b> | TIONS* |
|--------------------------|--------|
|                          |        |

| Construction Type    | SPC Rigid Core                                    |
|----------------------|---------------------------------------------------|
| Sizes*               | 7" x 48"                                          |
| Surface              | Emboss in Register                                |
| Wear Layer           | 20 mil                                            |
| Edge                 | Micro Bevel                                       |
| Attached Padding     | IXPE High Density Acoustic                        |
| Protective Coating   | UV, Stain, & Scratch Resistant