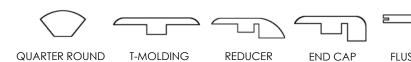

## COORDINATING TRIMS AVAILABLE IN ALL COLORS

| <b>PRODUCT SPECIFICA</b> | TIONS* |
|--------------------------|--------|
|                          |        |

| Construction Type    | SPC Rigid Core                                    |
|----------------------|---------------------------------------------------|
| Sizes*               | 7" x 48"                                          |
| Surface              | Emboss in Register                                |
| Wear Layer           | 20 mil                                            |
| Edge                 | Micro Bevel                                       |
| Attached Padding     | IXPE High Density Acoustic                        |
| Protective Coating   | UV, Stain, & Scratch Resistant                    |
| Installation         | Click                                             |
| Ortho-Phthalate Free | Yes                                               |
| Warranty**           | Commercial 10 year Limited , Residential Lifetime |
| Pieces Per Carton    | 8                                                 |
| SQFT Per Carton      | 18.91                                             |