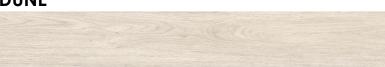

# HAMPTON

Hampton, like the region after which it is named, refuses to be anything but elevated. This beautiful wood-look offers oak's warmth with a unique and realistic hand-scraped embossed in register texture. Unlike any other Easy Luxury collection, Hampton replicates the texture found in the wood's natural grain pattern with the handcrafted quality of a scraped wood floor. Available in the desirable 7"x48" plank size in six exquisite colors Sky, Dune, Fog, Willow, Deck, and Mocha.

All Colors Available In 7" x 48"



DUNE



FOG



#### WILLOW



### DECK



## MOCHA



## COORDINATING TRIMS AVAILABLE IN ALL COLORS







| <b>PRODUCT SPECIFICA</b> | TIONS* |
|--------------------------|--------|
|                          |        |

| Construction Type    | SPC Rigid Core                                    |
|----------------------|---------------------------------------------------|
| Sizes*               | 7" x 48"                                          |
| Surface              | Emboss in Register                                |
| Wear Layer           | 20 mil                                            |
| Edge                 | Micro Bevel                                       |
| Attached Padding     | IXPE High Density Acoustic                        |
| Protective Coating   | UV, Stain, & Scratch