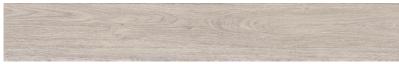

# HAMPTON

Hampton, like the region after which it is named, refuses to be anything but elevated. This beautiful wood-look offers oak's warmth with a unique and realistic hand-scraped embossed in register texture. Unlike any other Easy Luxury collection, Hampton replicates the texture found in the wood's natural grain pattern with the handcrafted quality of a scraped wood floor. Available in the desirable 7"x48" plank size in six exquisite colors Sky, Dune, Fog, Willow, Deck, and Mocha.

All Colors Available In 7" x 48"



DUNE



FOG



#### WILLOW



### DECK



## MOCHA



## COORDINATING TRIMS AVAILABLE IN ALL COLORS







| <b>PRODUCT SPECIFICA</b> | TIONS* |
|--------------------------|--------|
|                          |        |

| Construction Type    | SPC Rigid Core                                    |
|----------------------|---------------------------------------------------|
| Sizes*               | 7" x 48"                                          |
| Surface              | Emboss in Register                                |
| Wear Layer           | 20 mil                                            |
| Edge                 | Micro Bevel                                       |
| Attached Padding     | IXPE High Density Acoustic                        |
| Protective Coating   | UV, Stain, & Scratch Resist