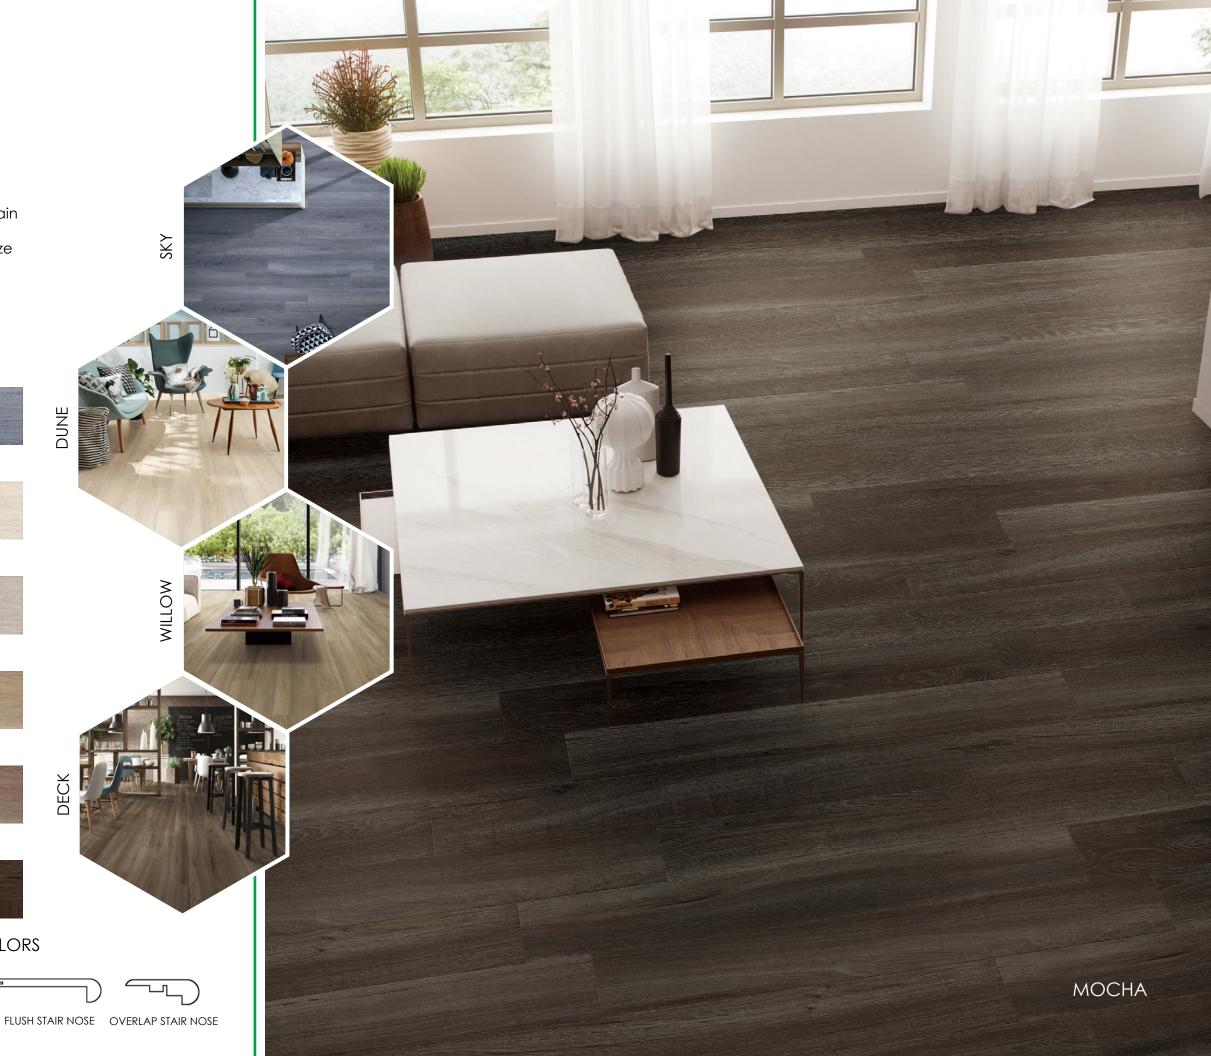

# HAMPTON

Hampton, like the region after which it is named, refuses to be anything but elevated. This beautiful wood-look offers oak's warmth with a unique and realistic hand-scraped embossed in register texture. Unlike any other Easy Luxury collection, Hampton replicates the texture found in the wood's natural grain pattern with the handcrafted quality of a scraped wood floor. Available in the desirable 7"x48" plank size in six exquisite colors Sky, Dune, Fog, Willow, Deck, and Mocha.

#### WILLOW

### DECK

## MOCHA