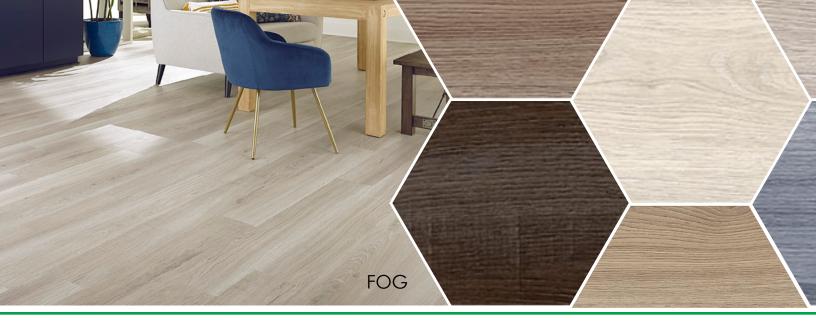

# HAMPTON

Hampton, like the region after which it is named, refuses to be anything but elevated. This beautiful wood-look offers oak's warmth with a unique and realistic hand-scraped embossed in register texture. Unlike any other Easy Luxury collection, Hampton replicates the texture found in the wood's natural grain pattern with the handcrafted quality of a scraped wood floor. Available in the desirable 7"x48" plank size in six exquisite colors Sky, Dune, Fog, Willow, Deck, and Mocha.

All Colors Available In 7" x 48"

DUNE

FOG