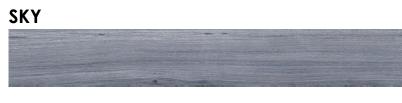

# HAMPTON

Hampton, like the region after which it is named, refuses to be anything but elevated. This beautiful wood-look offers oak's warmth with a unique and realistic hand-scraped embossed in register texture. Unlike any other Easy Luxury collection, Hampton replicates the texture found in the wood's natural grain pattern with the handcrafted quality of a scraped wood floor. Available in the desirable 7"x48" plank size in six exquisite colors Sky, Dune, Fog, Willow, Deck, and Mocha.

All Colors Available In 7" x 48"

DUNE

FOG