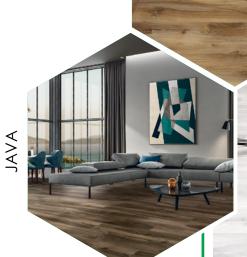

# MAUI

Inspired by the lush nature found in the tropics, Maui is an eye-catching hand-scraped walnut wood-look that is as calming and beautiful as the island for which the collection was named. The soft grain pattern and elegantly blended color movement within this Easy Luxury plank floor is the perfect backdrop for a space that is the essence of relaxed sophistication.

Maui delivers the natural ambiance of real wood with the durable and technical characteristics of Easy Luxury Rigid Core.

All Colors Available In 7" x 48"

#### OCEAN





ASH



## DRIFT



#### TEAK



### JAVA



# COORDINATING TRIMS AVAILABLE IN ALL COLORS



DRIFT

ASH



TEAK







| PRODUCT SPECIFICATIC |
|----------------------|
|----------------------|

| Construction Type    | SPC Rigid Core                                    |
|----------------------|---------------------------------------------------|
| Sizes*               | 7" x 48"                                          |
| Surface              | Handscraped                                       |
| Wear Layer           | 20 mil                                            |
| Edge                 | Micro Bevel                                       |
| Attached Padding     | IXPE High Density Acoustic                        |
| Protective Coating   | UV, Stain, & Scratch Resistant                    |
| Installation         | Click                                             |
| Ortho-Phthalate