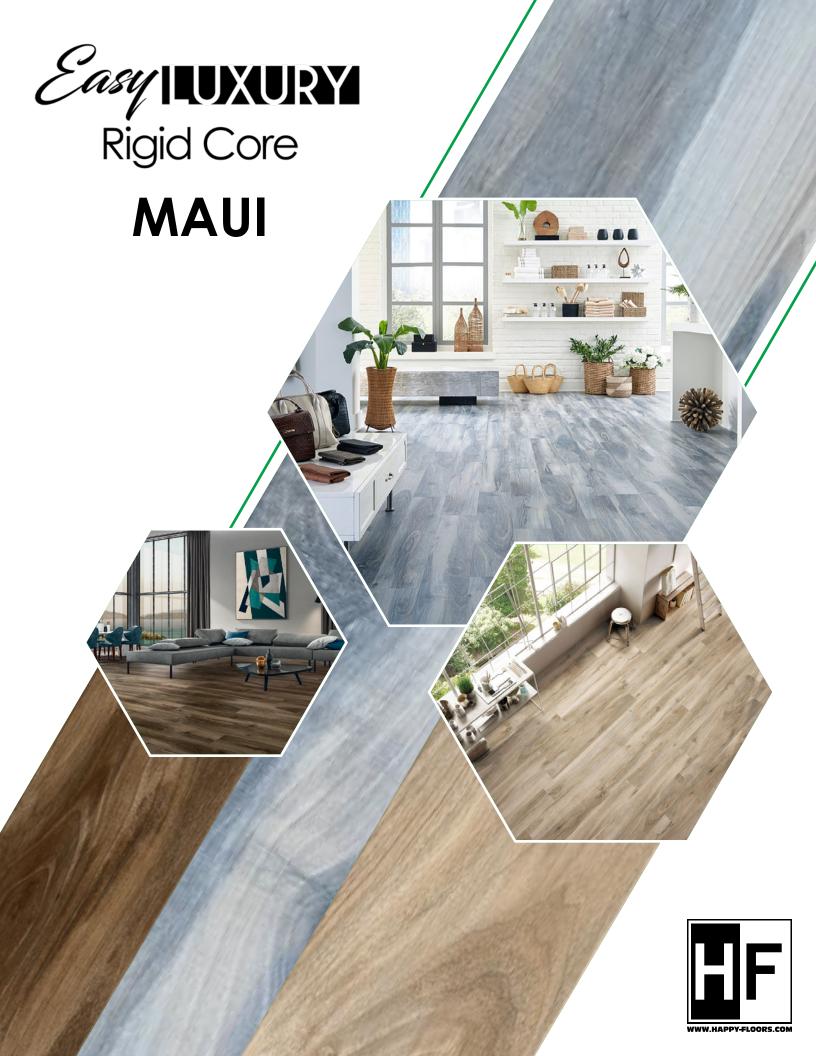

# MAUI

Inspired by the lush nature found in the tropics, Maui is an eye-catching hand-scraped walnut wood-look that is as calming and beautiful as the island for which the collection was named. The soft grain pattern and elegantly blended color movement within this Easy Luxury plank floor is the perfect backdrop for a space that is the essence of relaxed sophistication.

Maui delivers the natural ambiance of real wood with the durable and technical characteristics of Easy Luxury Rigid Core.

All Colors Available In 7" x 48"