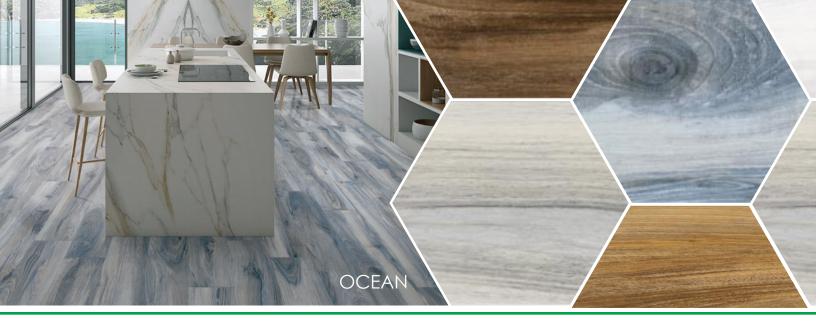

# MAUI

Inspired by the lush nature found in the tropics, Maui is an eye-catching hand-scraped walnut wood-look that is as calming and beautiful as the island for which the collection was named. The soft grain pattern and elegantly blended color movement within this Easy Luxury plank floor is the perfect backdrop for a space that is the essence of relaxed sophistication.

Maui delivers the natural ambiance of real wood with the durable and technical characteristics of Easy Luxury Rigid Core.

All Colors Available In 7" x 48"

#### OCEAN





ASH



## DRIFT



#### TEAK



### JAVA



# COORDINATING TRIMS AVAILABLE IN ALL COLORS



DRIFT

ASH



TEAK







| PRODUCT SPECIFICATIC |
|----------------------|
|----------------------|

| Construction Type    | SPC Rigid Core                                    |
|----------------------|---------------------------------------------------|
| Sizes*               | 7" x 48"                                          |
| Surface              | Handscraped                                       |
| Wear Layer           | 20 mil                                            |
| Edge                 | Micro Bevel                                       |
| Attached Padding     | IXPE High Density Acoustic                        |
| Protective Coating   | UV, Stain, & Scratch Resistant                    |
| Installation         | Click                                             |
| Ortho-Phthalate Free | Yes