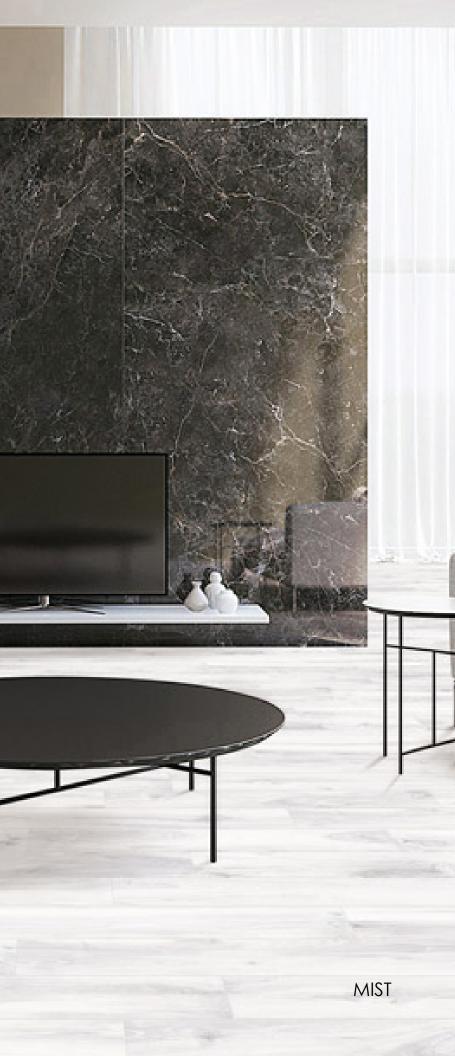

# MAUI

Inspired by the lush nature found in the tropics, Maui is an eye-catching hand-scraped walnut wood-look that is as calming and beautiful as the island for which the collection was named. The soft grain pattern and elegantly blended color movement within this Easy Luxury plank floor is the perfect backdrop for a space that is the essence of relaxed sophistication.

Maui delivers the natural ambiance of real wood with the durable and technical characteristics of Easy Luxury Rigid Core.

All Colors Available In 7" x 48"