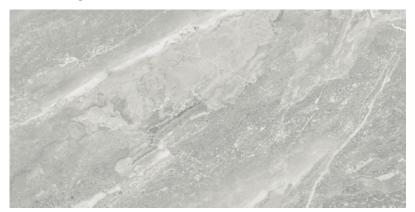

## **PIETRA**

Pietra is a richly textured and patterned stone-look collection. Full of strong graphics and tones that work together, the natural diversity created by this wide palette is further complimented by its staunchly textured look. Inspired by the depth and beauty of nature, Pietra comes available in two defining colors: Pearl and Platinum. Experience the rugged elegance of Pietra.

## **PLATINIUM**



12" x 24"

## **PEARL**



12" x 24"

COORDINATING TRIMS AVAILABLE IN ALL COLORS













## PRODUCT SPECIFICATIONS\*

| Construction Type    | SPC Rigid Core                                    |
|----------------------|---------------------------------------------------|
| Sizes*               | 12" x 24"                                         |
| Wear Layer           | 20 mil                                            |
| Edge                 | Square Edge                                       |
| Attached Padding     | IXPE High Density Acoustic                        |
| Protective Coating   | UV, Stain, & Scratch Resistant                    |
| Installation         | Click                                             |
| Ortho-Phthalate Free | Yes