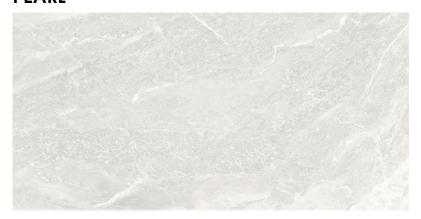

## **PIETRA**

Pietra is a richly textured and patterned stone-look collection. Full of strong graphics and tones that work together, the natural diversity created by this wide palette is further complimented by its staunchly textured look. Inspired by the depth and beauty of nature, Pietra comes available in two defining colors: Pearl and Platinum. Experience the rugged elegance of Pietra.

## **PLATINIUM**



12" x 24"

## **PEARL**



12" x 24"

COORDINATING TRIMS AVAILABLE IN ALL COLORS













## PRODUCT SPECIFICATIONS\*

| Construction Type    | SPC Rigid Core                                    |
|----------------------|---------------------------------------------------|
| Sizes*               | 12" x 24"                                         |
| Wear Layer           | 20 mil                                            |
| Edge                 | Square Edge                                       |
| Attached Padding     | IXPE High Density Acoustic                        |
| Protective Coating   | UV, Stain, & Scratch Resistant                    |
| Installation         | Click                                             |
| Ortho-Phthalate Free | Yes                                               |
| Warrant