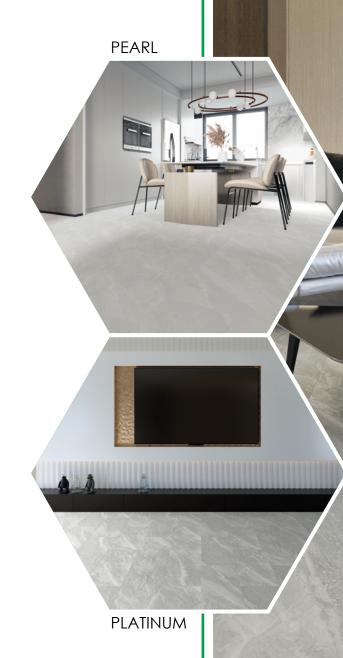

## **PIETRA**

Pietra is a richly textured and patterned stone-look collection. Full of strong graphics and tones that work together, the natural diversity created by this wide palette is further complimented by its staunchly textured look. Inspired by the depth and beauty of nature, Pietra comes available in two defining colors: Pearl and Platinum. Experience the rugged elegance of Pietra.

## **PEARL**

12" x 24"

COORDINATING TRIMS AVAILABLE IN ALL COLORS