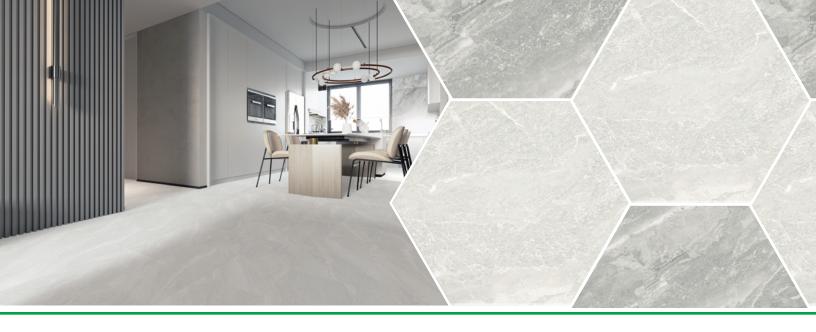

## **PIETRA**

Pietra is a richly textured and patterned stone-look collection. Full of strong graphics and tones that work together, the natural diversity created by this wide palette is further complimented by its staunchly textured look. Inspired by the depth and beauty of nature, Pietra comes available in two defining colors: Pearl and Platinum. Experience the rugged elegance of Pietra.

## **PLATINIUM**

12" x 24"

## **PEARL**

12" x 24"

COORDINATING TRIMS AVAILABLE IN ALL COLORS