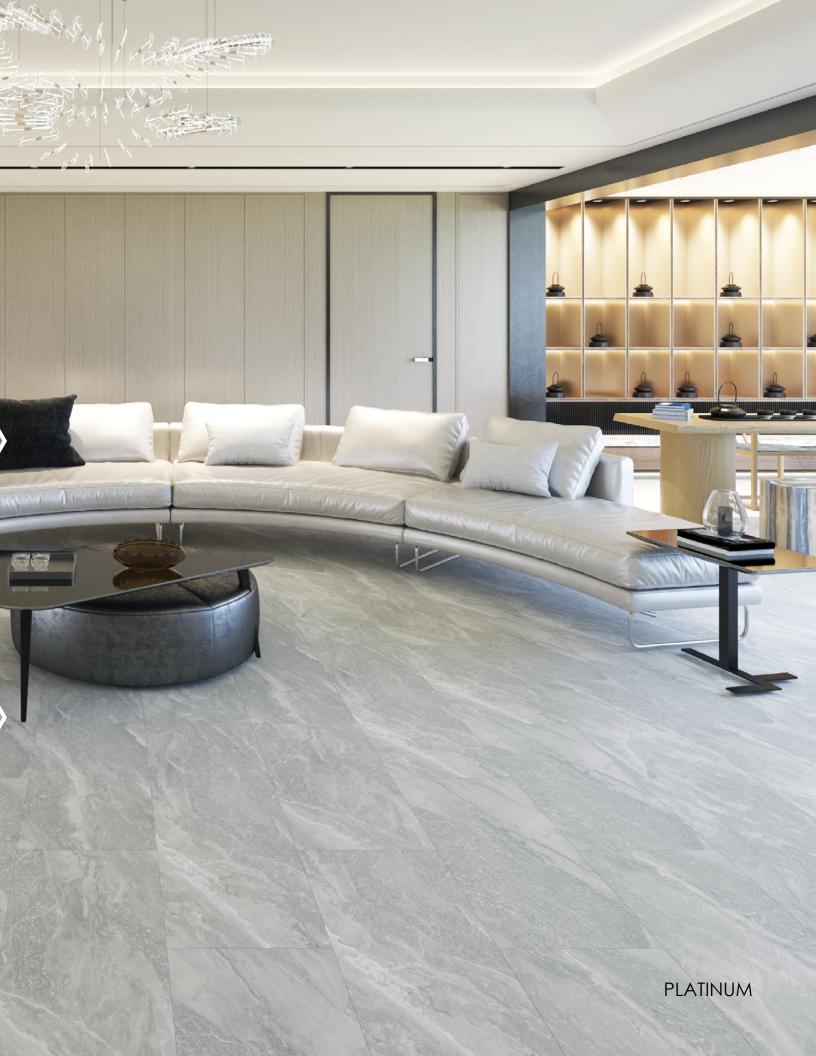

## **PIETRA**

Pietra is a richly textured and patterned stone-look collection. Full of strong graphics and tones that work together, the natural diversity created by this wide palette is further complimented by its staunchly textured look. Inspired by the depth and beauty of nature, Pietra comes available in two defining colors: Pearl and Platinum. Experience the rugged elegance of Pietra.

## **PLATINIUM**

12" x 24"