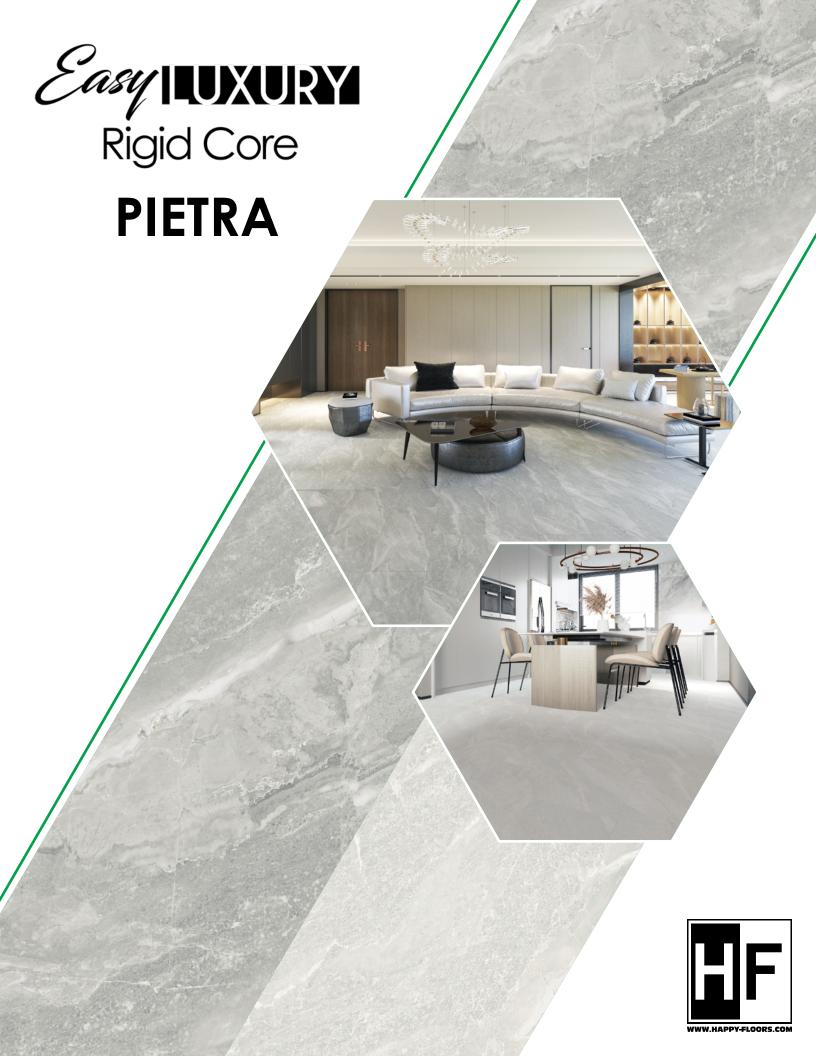

## **PIETRA**

Pietra is a richly textured and patterned stone-look collection. Full of strong graphics and tones that work together, the natural diversity created by this wide palette is further complimented by its staunchly textured look. Inspired by the depth and beauty of nature, Pietra comes available in two defining colors: Pearl and Platinum. Experience the rugged elegance of Pietra.