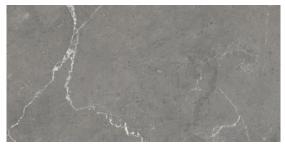

# SASSO

Sasso rouses an insatiable wanderlust to the beholder. These four distinct colors drive a desire to visit mountains, forests, and explore nature. Each color taking its namesake from those freest of creatures: Sparrow and Dove embellish this stone look with a warm countenance, while Hawk and Raven provide a bold sensation. Together, this designated 'flock' makes for a varied and powerful collection.

### DOVE



12" x 24"





12" x 24"

## RAVEN



12" x 24"

### COORDINATING TRIMS AVAILABLE IN ALL COLORS

T-MOLDING







# **PRODUCT SPECIFICATIONS\***

| Construction Type    | SPC Rigid Core                                    |
|----------------------|---------------------------------------------------|
| Sizes*               | 12" x 24"                                         |
| Wear Layer           | 20 mil                                            |
| Edge                 | Square Edge                                       |
| Attached Padding     | IXPE High Density Acoustic                        |
| Protective Coating   | UV, Stain, & Scratch Resistant                    |
| Installation         | Click                                             |
| Ortho-Phthalate Free | Yes