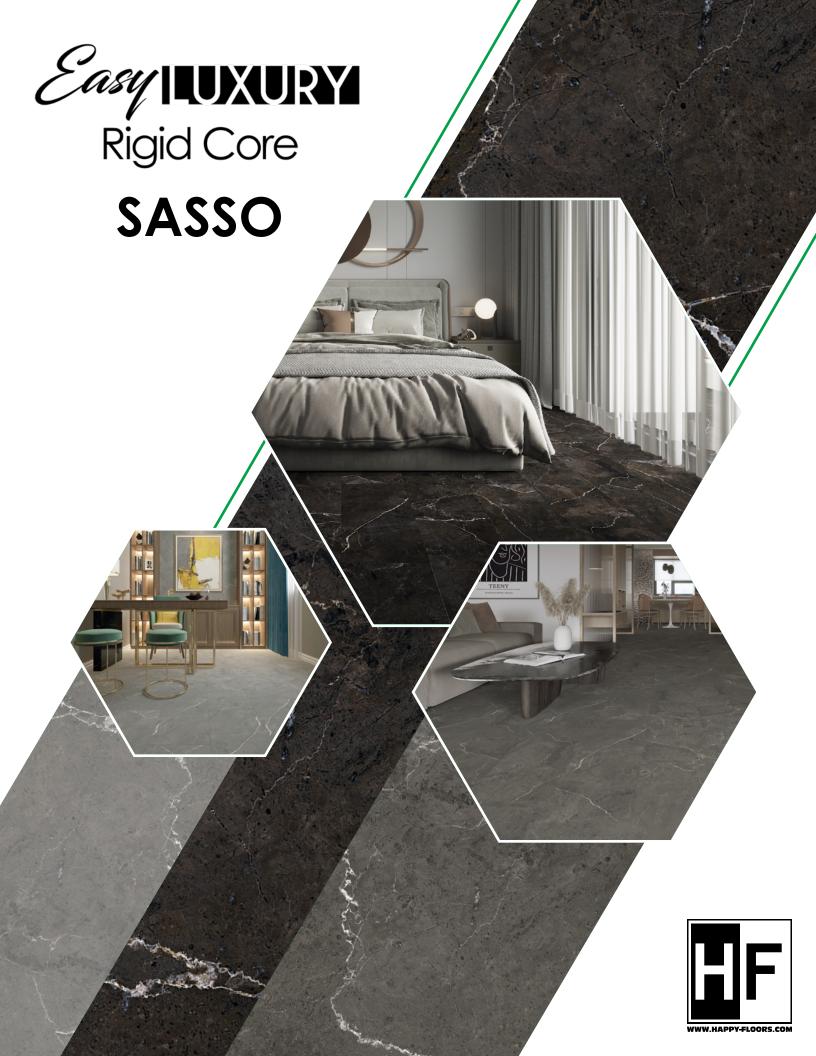

# SASSO

Sasso rouses an insatiable wanderlust to the beholder. These four distinct colors drive a desire to visit mountains, forests, and explore nature. Each color taking its namesake from those freest of creatures: Sparrow and Dove embellish this stone look with a warm countenance, while Hawk and Raven provide a bold sensation. Together, this designated 'flock' makes for a varied and powerful collection.

### DOVE



12" x 24"





12" x 24"

## RAVEN



12" x 24"

### COORDINATING TRIMS AVAILABLE IN ALL COLORS

T-MOLDING







# **PRODUCT SPECIFICATIONS\***

| Construction Type    | SPC Rigid Core                                    |
|----------------------|---------------------------------------------------|
| Sizes*               | 12" x 24"