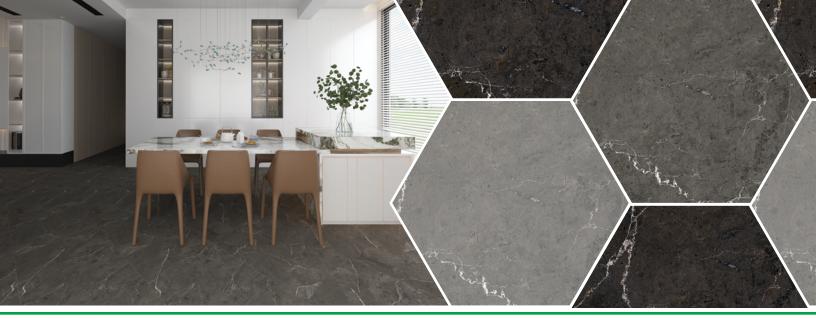

# SASSO

Sasso rouses an insatiable wanderlust to the beholder. These four distinct colors drive a desire to visit mountains, forests, and explore nature. Each color taking its namesake from those freest of creatures: Sparrow and Dove embellish this stone look with a warm countenance, while Hawk and Raven provide a bold sensation. Together, this designated 'flock' makes for a varied and powerful collection.