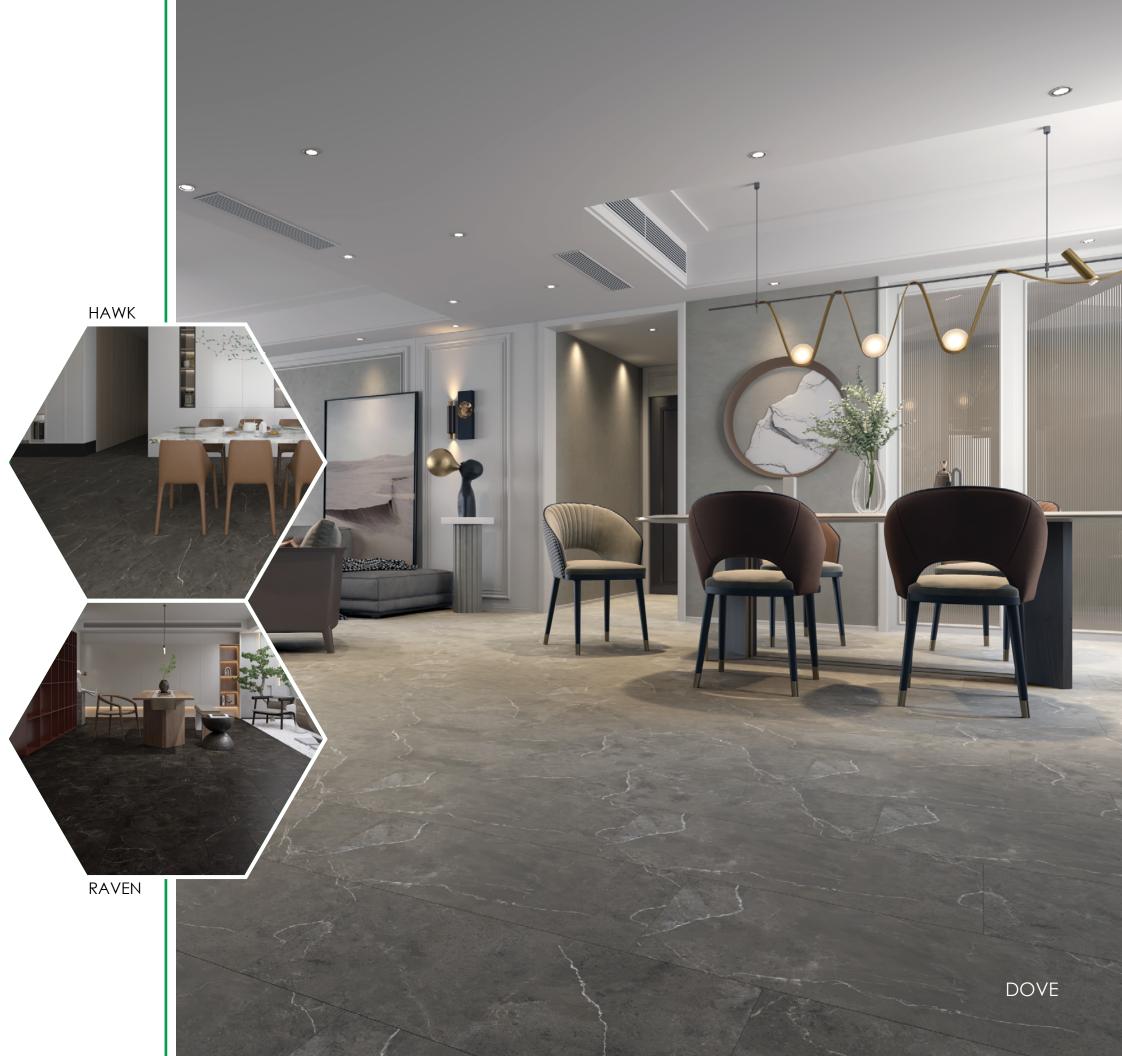

# SASSO

Sasso rouses an insatiable wanderlust to the beholder. These four distinct colors drive a desire to visit mountains, forests, and explore nature. Each color taking its namesake from those freest of creatures: Sparrow and Dove embellish this stone look with a warm countenance, while Hawk and Raven provide a bold sensation. Together, this designated 'flock' makes for a varied and powerful collection.

### DOVE

12" x 24"

12" x 24"

## RAVEN

12" x 24"