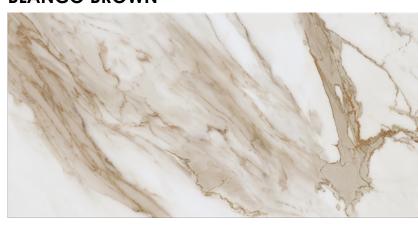

# **TRIBUTE**

Experience the luxury of this stunning homage to Spanish marble. Our Tribute collection is defined by rich natural color, crashing through a breathtaking brilliant canvas. Highly sought after for its sincere pattern, Tribute is a distinctive style of luxury vinyl tile for those seeking an exquisite addition to their space.

### **BLANCO BLACK**



12" x 24"

#### **BLANCO BROWN**



12" x 24"

#### COORDINATING TRIMS AVAILABLE IN ALL COLORS











## PRODUCT SPECIFICATIONS\*

| Construction Type    | SPC Rigid Core                                    |
|----------------------|---------------------------------------------------|
| Sizes*               | 12" x 24"                                         |
| Wear Layer           | 20 mil                                            |
| Edge                 | Micro Bevel                                       |
| Attached Padding     | 1.0 mm IXPE                                       |
| Protective Coating   | UV, Stain, & Scratch Resistant                    |
| Installation         | Click                                             |
| Ortho-Phthalate Free | Yes                                               |
| Warr