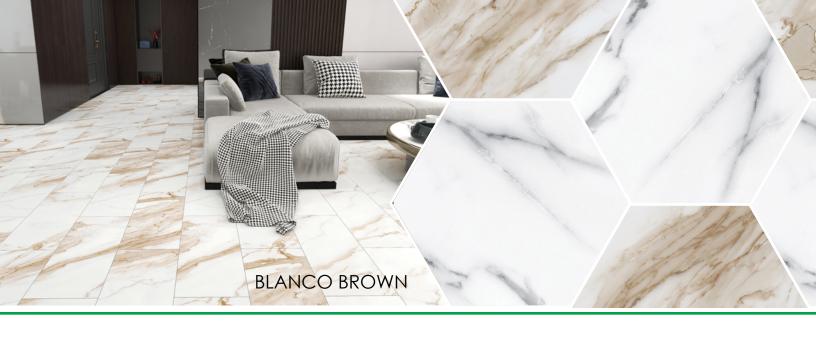

# **TRIBUTE**

Experience the luxury of this stunning homage to Spanish marble. Our Tribute collection is defined by rich natural color, crashing through a breathtaking brilliant canvas. Highly sought after for its sincere pattern, Tribute is a distinctive style of luxury vinyl tile for those seeking an exquisite addition to their space.

### **BLANCO BLACK**



12" x 24"

#### **BLANCO BROWN**



12" x 24"

#### COORDINATING TRIMS AVAILABLE IN ALL COLORS











## PRODUCT SPECIFICATIONS\*

| Construction Type    | SPC Rigid Core                                    |
|----------------------|---------------------------------------------------|
| Sizes*               | 12" x 24"                                         |
| Wear Layer           | 20 mil                                            |
| Edge                 | Micro Bevel                                       |
| Attached Padding     | 1.0 mm IXPE                                       |
| Protective Coating   | UV, Stain, & Scratch Resistant                    |
| Installation         | Click                                             |
| Ortho-Phthalate Free | Yes                                               |
| Warranty**           | Commercial 10 year Limited , Residential Lifetime |