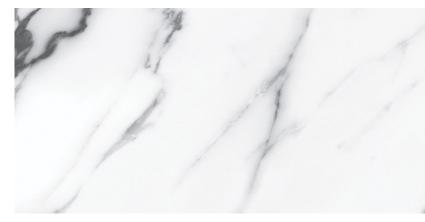

# **TRIBUTE**

Experience the luxury of this stunning homage to Spanish marble. Our Tribute collection is defined by rich natural color, crashing through a breathtaking brilliant canvas. Highly sought after for its sincere pattern, Tribute is a distinctive style of luxury vinyl tile for those seeking an exquisite addition to their space.

### **BLANCO BLACK**



12" x 24"

#### **BLANCO BROWN**



12" x 24"

#### COORDINATING TRIMS AVAILABLE IN ALL COLORS











## PRODUCT SPECIFICATIONS\*

| Construction Type    | SPC Rigid Core                                    |
|----------------------|---------------------------------------------------|
| Sizes*               | 12" x 24"                                         |
| Wear Layer           | 20 mil                                            |
| Edge                 | Micro Bevel                                       |
| Attached Padding     | 1.0 mm IXPE                                       |
| Protective Coating   | UV, Stain, & Scratch Resistant                    |
| Installation         | Click                                             |
| Ortho-Phthalate Free | Yes