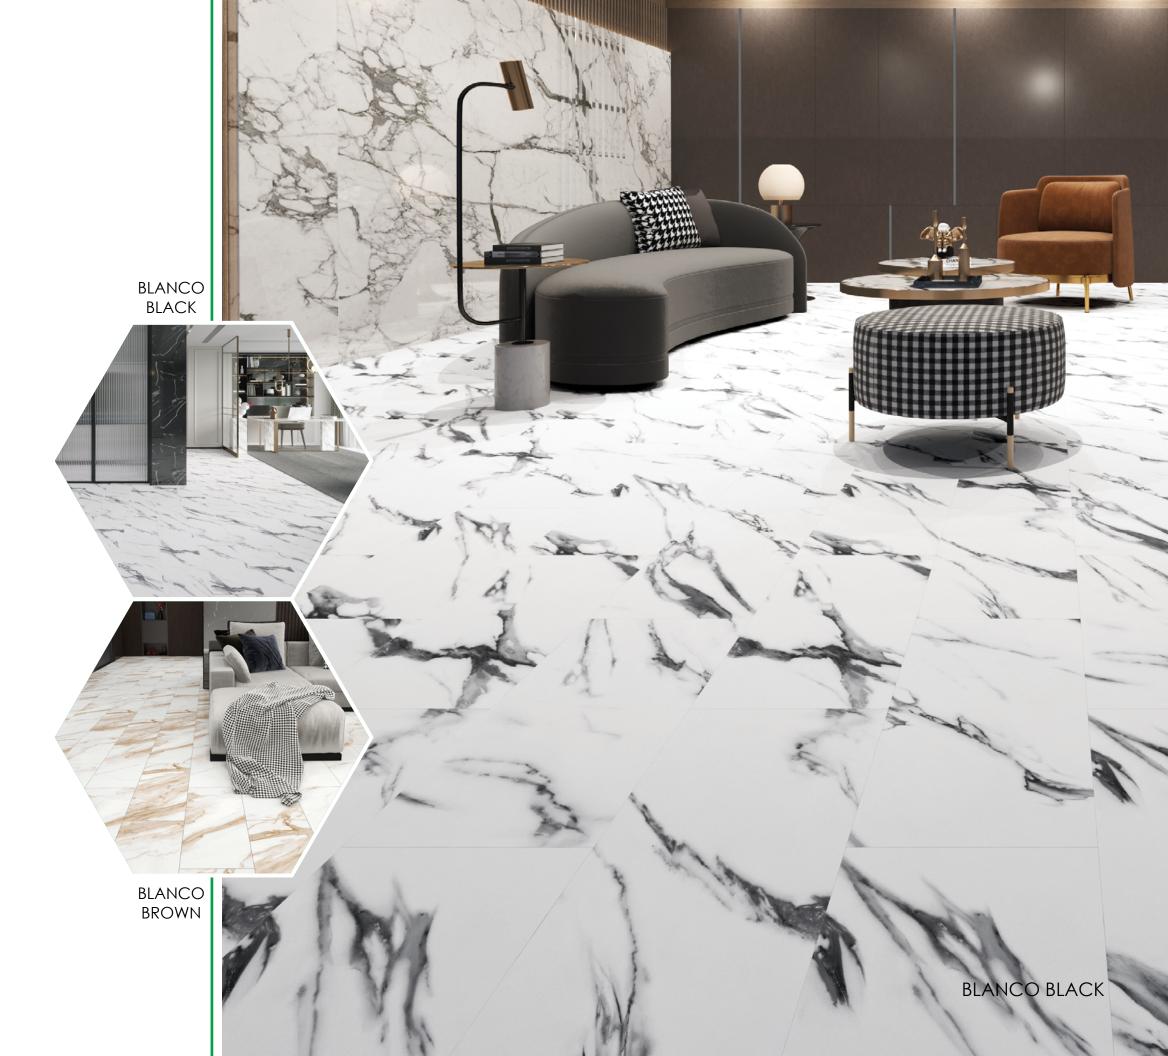

# **TRIBUTE**

Experience the luxury of this stunning homage to Spanish marble. Our Tribute collection is defined by rich natural color, crashing through a breathtaking brilliant canvas. Highly sought after for its sincere pattern, Tribute is a distinctive style of luxury vinyl tile for those seeking an exquisite addition to their space.

### **BLANCO BLACK**

12" x 24"

#### **BLANCO BROWN**

12" x 24"