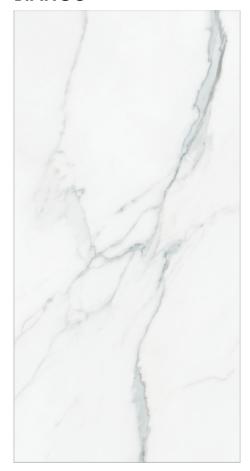

The Calacatta collection has impressively realistic neutral gray veining that stands out boldly from its pure white background. Its two sizes: 12x24 and 18x36 offer a traditional and a contemporary option flexing this collection's ability to fit into a variety of jobs.

## **BIANCO**

12" x 24"