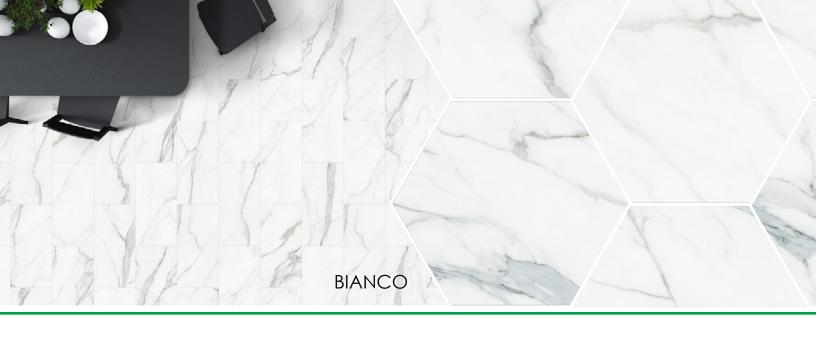

ppy Floors' Easy Luxury Rigid Core Calacatta collection gets its name and stunning visual imagery from the world's most famous marble. As the first marble-look collection in the Happy Floors Easy Luxury range of products, Calacatta impressively stands up to its sister collections. What makes this collection special are it crystalline embossing and the wide variety of faces which give it a refined look and an impressive visual variety.

The Calacatta collection has impressively realistic neutral gray veining that stands out boldly from its pure white background. Its two sizes: 12x24 and 18x36 offer a traditional and a contemporary option flexing this collection's ability to fit into a variety of jobs.

## **BIANCO**







12" x 24"

## COORDINATING TRIMS AVAILABLE IN ALL COLORS













## PRODUCT SPECIFICATIONS\*

| Construction Type    | SPC Rigid Core                                    |
|----------------------|---------------------------------------------------|
| Sizes*               | 12" x 24" & 18" x 36"                             |
| Wear Layer           | 20 mil                                            |
| Edge                 | Painted Bevel                                     |
| Attached Padding     | 1.5 mm IXPE                                       |
| Protective Coating   | UV, Stain, & Scratch Resistant                    |
| Installation         | Click                                             |
| Ortho-Phthalate Free | Yes                                               |
| Warranty**           | Commercial 10 year Limited , Residential Lifetime |