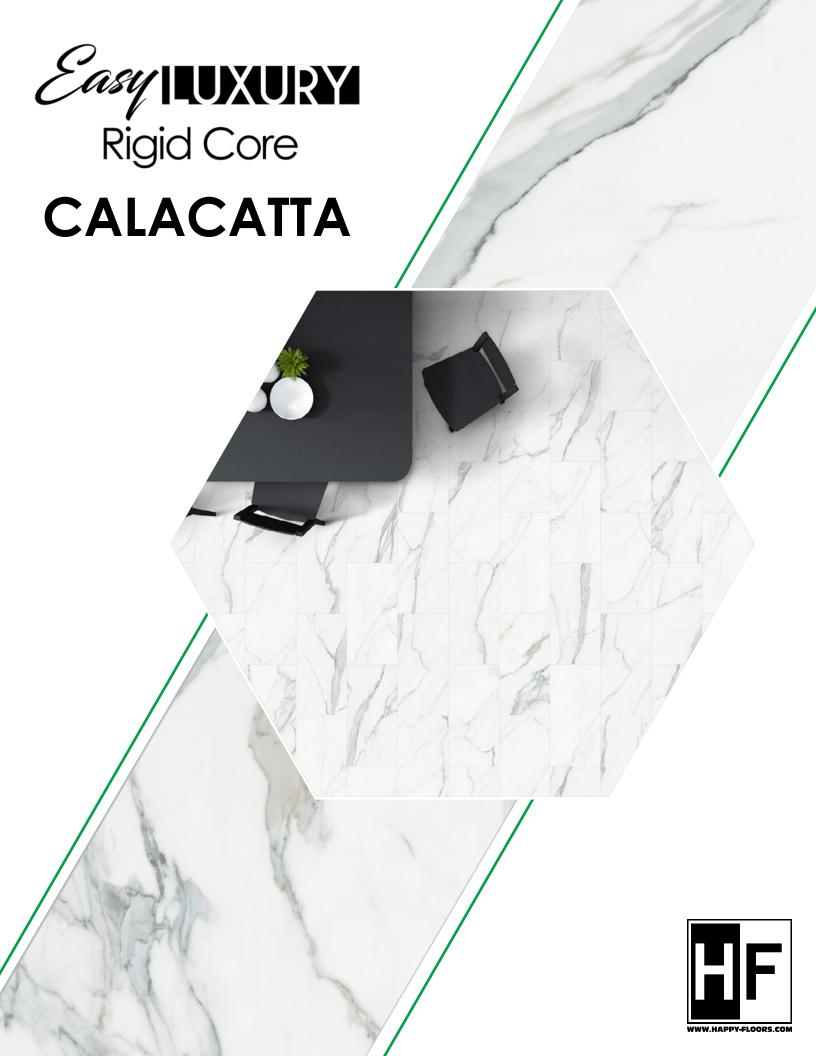

## CALACATTA

Happy Floors' Easy Luxury Rigid Core Calacatta collection gets its name and stunning visual imagery from the world's most famous marble. As the first marble-look collection in the Happy Floors Easy Luxury range of products, Calacatta impressively stands up to its sister collections. What makes this collection special are it crystalline embossing and the wide variety of faces which give it a refined look and an impressive visual variety.

The Calacatta collection has impressively realistic neutral gray veining that stands out boldly from its pure white background. Its two sizes: 12x24 and 18x36 offer a traditional and a contemporary option flexing this collection's ability to fit into a variety of jobs.