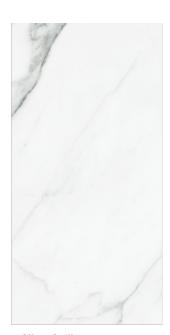

The Calacatta collection has impressively realistic neutral gray veining that stands out boldly from its pure white background. Its two sizes: 12x24 and 18x36 offer a traditional and a contemporary option flexing this collection's ability to fit into a variety of jobs.