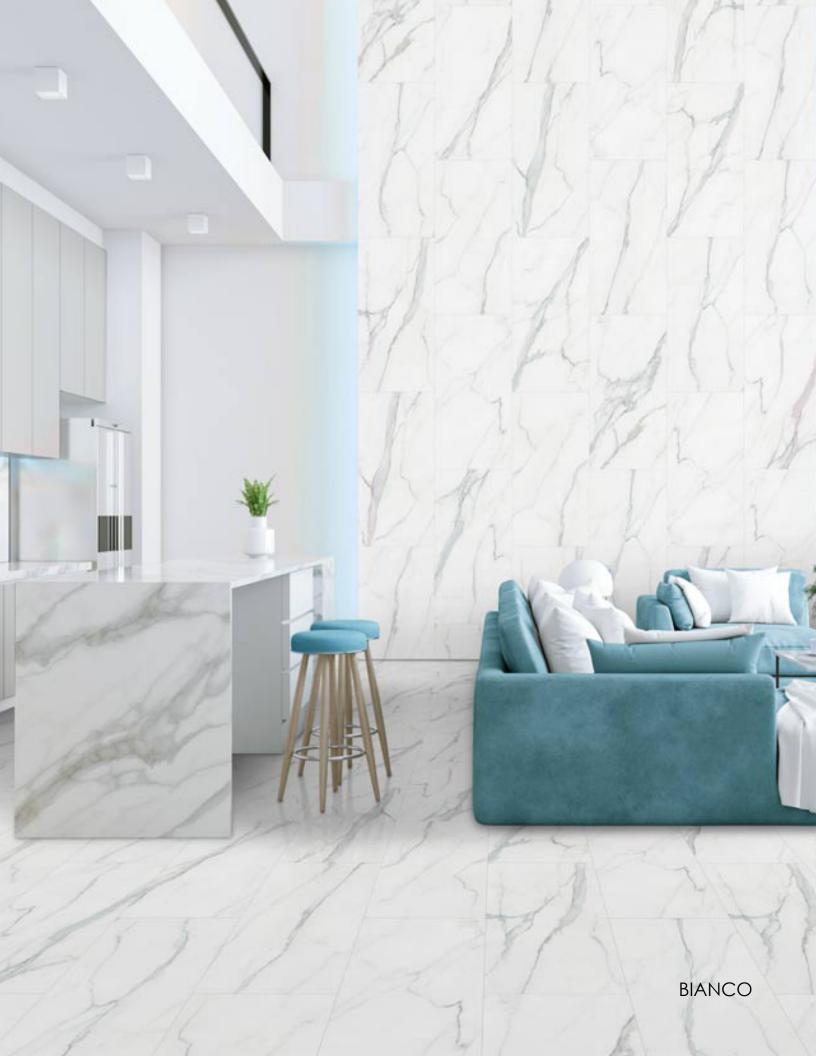

Happy Floors' Easy Luxury Rigid Core Calacatta collection gets its name and stunning visual imagery from the world's most famous marble. As the first marble-look collection in the Happy Floors Easy Luxury range of products, Calacatta impressively stands up to its sister collections. What makes this collection special are it crystalline embossing and the wide variety of faces which give it a refined look and an impressive visual variety.

The Calacatta collection has impressively realistic neutral gray veining that stands out boldly from its pure white background. Its two sizes: 12x24 and 18x36 offer a traditional and a contemporary option flexing this collection's ability to fit into a variety of jobs.

## **BIANCO**







12" x 24"

## COORDINATING TRIMS AVAILABLE IN ALL COLORS













## PRODUCT SPECIFICATIONS\*

| Construction Type    | SPC Rigid Core                                    |
|----------------------|---------------------------------------------------|
| Sizes*               | 12" x 24" & 18" x 36"                             |
| Wear Layer           | 20 mil                                            |
| Edge                 | Painted Bevel                                     |
| Attached Padding     | 1.5 mm IXPE                                       |
| Protective Coating   | UV, Stain, & Scratch Resistant                    |
| Installation         | Click                                             |
| Ortho-Phthalate Free | Yes                                               |
| Warranty**           | Commercial 10 year Limited , Residential Lifetime