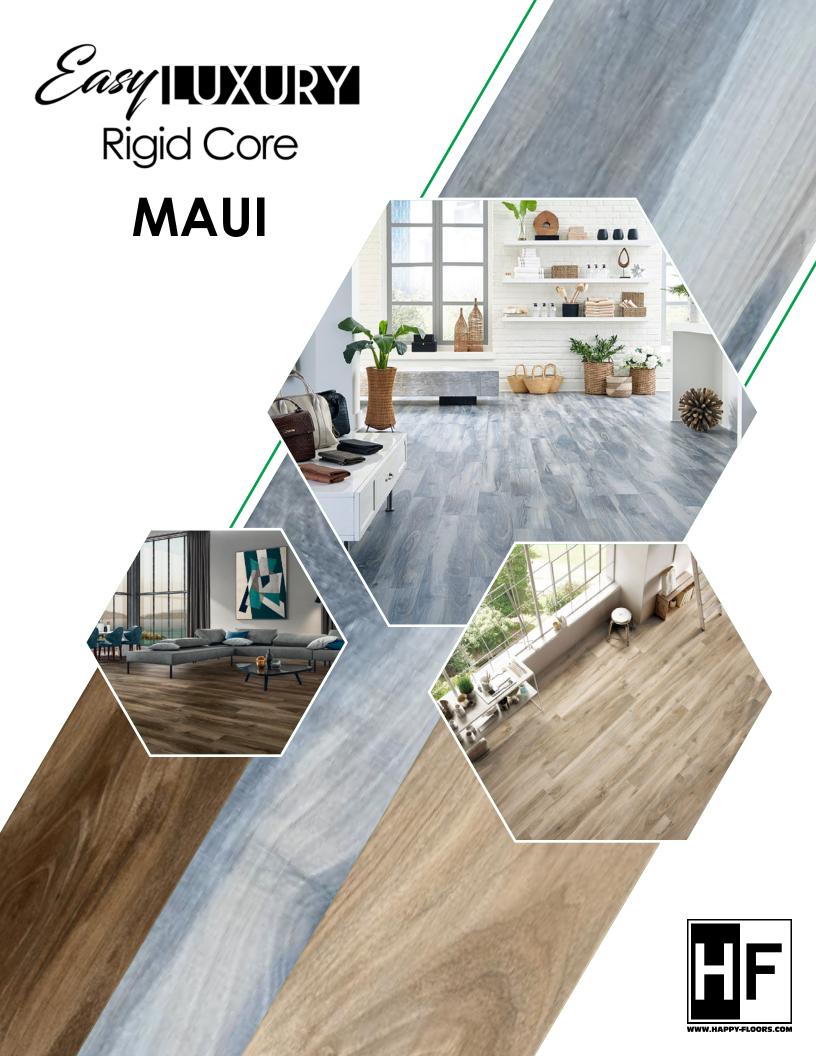

# **MAUI**

Inspired by the lush nature found in the tropics, Maui is an eye-catching hand-scraped walnut wood-look that is as calming and beautiful as the island for which the collection was named. The soft grain pattern and elegantly blended color movement within this Easy Luxury plank floor is the perfect backdrop for a space that is the essence of relaxed sophistication.

Maui delivers the natural ambiance of real wood with the durable and technical characteristics of Easy Luxury Rigid Core.

All Colors Available In 7" x 48"