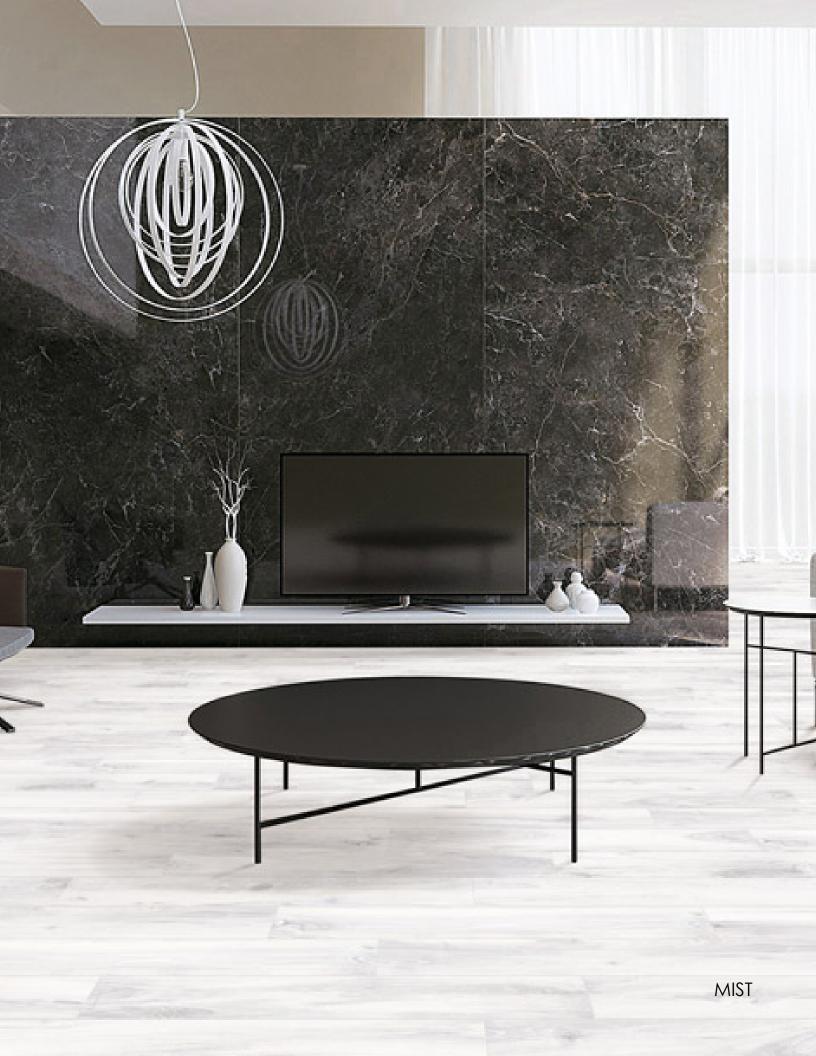

# **MAUI**

Inspired by the lush nature found in the tropics, Maui is an eye-catching hand-scraped walnut wood-look that is as calming and beautiful as the island for which the collection was named. The soft grain pattern and elegantly blended color movement within this Easy Luxury plank floor is the perfect backdrop for a space that is the essence of relaxed sophistication.

Maui delivers the natural ambiance of real wood with the durable and technical characteristics of Easy Luxury Rigid Core.

All Colors Available In 7" x 48"

### **OCEAN**



#### **MIST**



#### **ASH**



#### **DRIFT**



#### **TEAK**



#### **JAVA**



COORDINATING TRIMS AVAILABLE IN ALL COLORS



QUARTER ROUND

















## PRODUCT SPECIFICATIONS\*

| Construction Type    | SPC Rigid Core                                    |
|----------------------|---------------------------------------------------|
| Sizes*               | 7" x 48"                                          |
| Surface              | Handscraped                                       |
| Wear Layer           | 20 mil                                            |
| Edge                 | Micro Bevel                                       |
| Attached Padding     | IXPE High Density Acoustic                        |
| Protective Coating   | UV, Stain, & Scratch Resistant                    |
| Installation         | Click                                             |
| Ortho-Phthalate Free | Yes