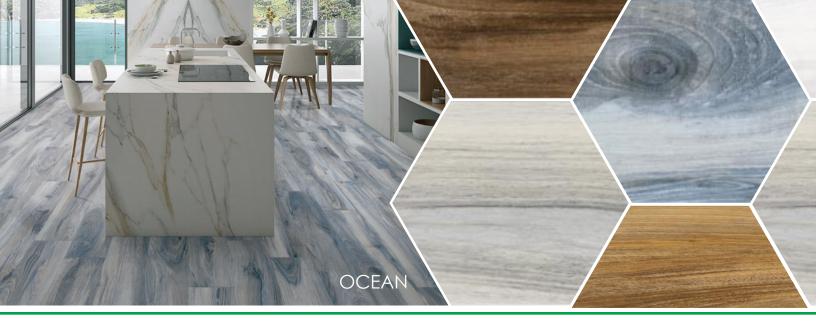

# **MAUI**

Inspired by the lush nature found in the tropics, Maui is an eye-catching hand-scraped walnut wood-look that is as calming and beautiful as the island for which the collection was named. The soft grain pattern and elegantly blended color movement within this Easy Luxury plank floor is the perfect backdrop for a space that is the essence of relaxed sophistication.

Maui delivers the natural ambiance of real wood with the durable and technical characteristics of Easy Luxury Rigid Core.

All Colors Available In 7" x 48"

### **OCEAN**



#### **MIST**



#### **ASH**



#### **DRIFT**



#### **TEAK**



#### **JAVA**



COORDINATING TRIMS AVAILABLE IN ALL COLORS



QUARTER ROUND

















## PRODUCT SPECIFICATIONS\*

| Construction Type    | SPC Rigid Core                                    |
|----------------------|---------------------------------------------------|
| Sizes*               | 7" x 48"                                          |
| Surface              | Handscraped                                       |
| Wear Layer           | 20 mil                                            |
| Edge                 | Micro Bevel                                       |
| Attached Padding     | IXPE High Density Acoustic                        |
| Protective Coating   | UV, Stain, & Scratch Resistant                    |
| Installation         | Click                                             |
| Ortho-Phthalate Free | Yes                                               |