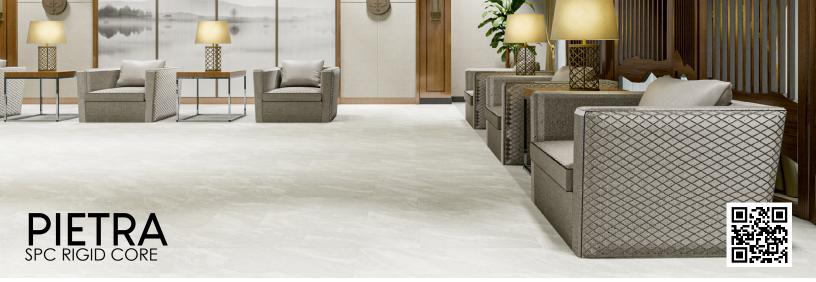

### **ABOUT**

Pietra is a richly textured and patterned stone-look collection. Full of strong graphics and tones that work together, the natural diversity created by this wide palette is further complimented by its staunchly textured look. Inspired by the depth and beauty of nature, Pietra comes available in two defining colors: Pearl and Platinum. Experience the rugged elegance of Pietra.