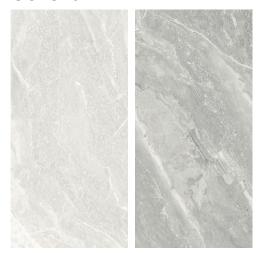

## **COLORS**

PEARL PLATINUM

### **ABOUT**

Pietra is a richly textured and patterned stone-look collection. Full of strong graphics and tones that work together, the natural diversity created by this wide palette is further complimented by its staunchly textured look. Inspired by the depth and beauty of nature, Pietra comes available in two defining colors: Pearl and Platinum. Experience the rugged elegance of Pietra.