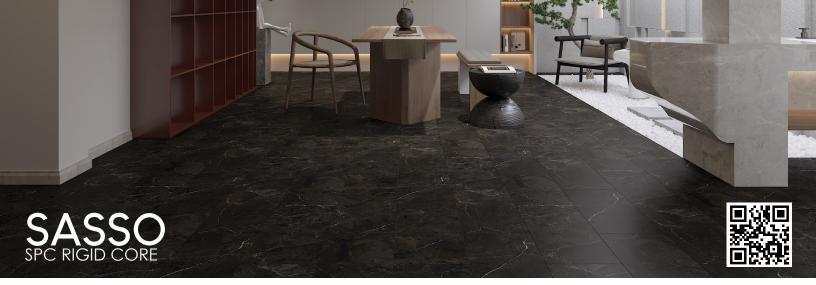

#### **ABOUT**

Sasso rouses an insatiable wanderlust to the beholder. These four distinct colors drive a desire to visit mountains, forests, and explore nature. Each color taking its namesake from those freest of creatures: Sparrow and Dove embellish this stone look with a warm countenance, while Hawk and Raven provide a bold sensation. Together, this designated 'flock' makes for a varied and powerful collection.