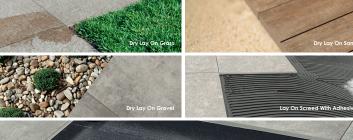

Grout joint required for rectified edge tile | 1/2 broken joint not recommended

FULL BODY RECTIFIED PORCELAIN & RECTIFIED PORCELAIN PAVERS