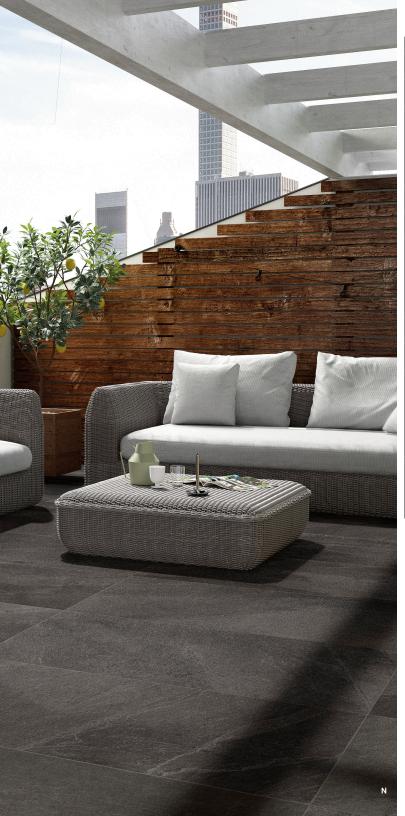

## **FULL BODY RECTIFIED PORCELAIN**

X-ROCK

**PORCELAIN PAVERS** 

Available in two sizes: 24" x 48" and 24" x 24" and four neutral colors, this brilliant fusion adds a warm, earthly refinement to the traditionally cool mood that stone-look collections are known for. The result is a line that brings an organic and

3" x 24" Bullnose

24" x 48"

3" x 24" Bullnose

24" x 24"

modern sophistication to spaces.

24" x 24"

24" x 24"

In addition to the traditional 12" x 24" and 24" x 24" sizes, These 24" x 48" tiles make any room an impressive space.