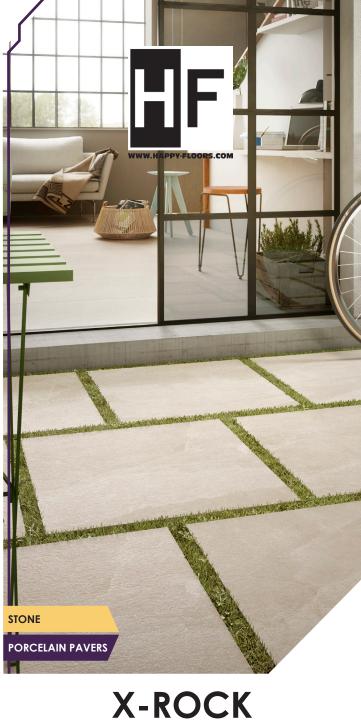

## **FULL BODY RECTIFIED PORCELAIN**

X-ROCK

**PORCELAIN PAVERS** 

Available in two sizes: 24" x 48" and 24" x 24" and four neutral colors, this brilliant fusion adds a warm, earthly refinement to the traditionally cool mood that stone-look collections are known for. The result is a line that brings an organic and

3" x 24" Bullnose

24" x 48"

3" x 24" Bullnose

24" x 24"

modern sophistication to spaces.

24" x 24"

24" x 24"

In addition to the traditional 12" x 24" and 24" x 24" sizes, These 24" x 48" tiles make any room an impressive space.