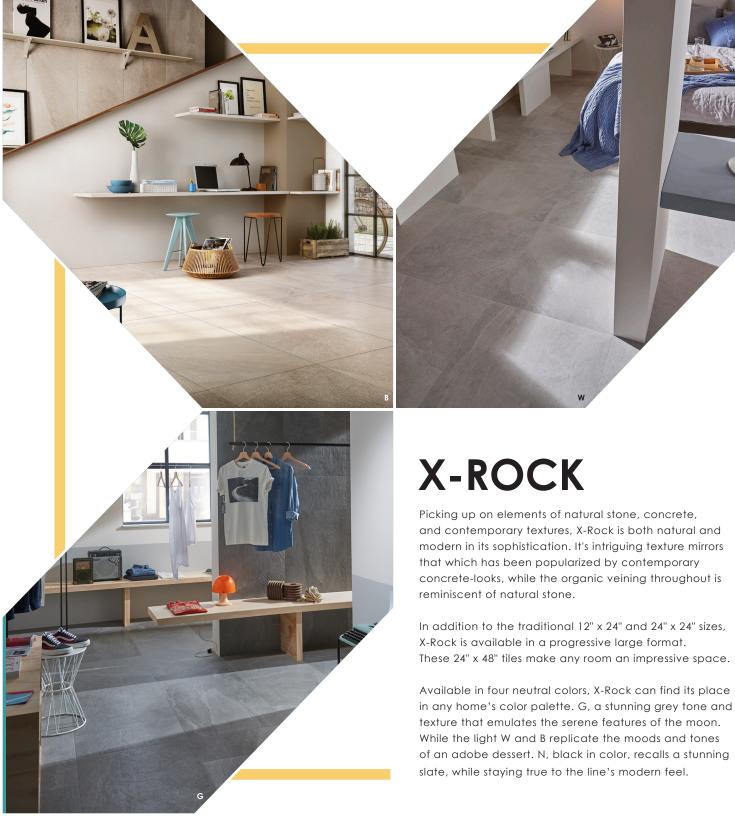

## **FULL BODY RECTIFIED PORCELAIN**

X-ROCK

**PORCELAIN PAVERS** 

Available in two sizes: 24" x 48" and 24" x 24" and four neutral colors, this brilliant fusion adds a warm, earthly refinement to the traditionally cool mood that stone-look collections are known for. The result is a line that brings an organic and

3" x 24" Bullnose

24" x 48"

3" x 24" Bullnose

24" x 24"

modern sophistication to spaces.

24" x 24"

24" x 24"

In addition to the traditional 12" x 24" and 24" x 24" sizes, These 24" x 48" tiles make any room an impressive space.