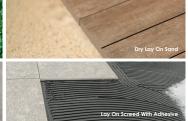

Grout joint required for rectified edge tile | 1/2 broken joint not recommended

FULL BODY RECTIFIED PORCELAIN & RECTIFIED PORCELAIN PAVERS