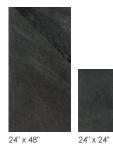

## **FULL BODY RECTIFIED PORCELAIN**

X-ROCK

**PORCELAIN PAVERS** 

Available in two sizes: 24" x 48" and 24" x 24" and four neutral colors, this brilliant fusion adds a warm, earthly refinement to the traditionally cool mood that stone-look collections are known for. The result is a line that brings an organic and

3" x 24" Bullnose

24" x 48"

3" x 24" Bullnose

24" x 24"

modern sophistication to spaces.

24" x 24"

24" x 24"

In addition to the traditional 12" x 24" and 24" x 24" sizes, These 24" x 48" tiles make any room an impressive space.