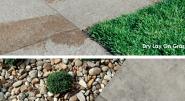

Grout joint required for rectified edge tile | 1/2 broken joint not recommended

FULL BODY RECTIFIED PORCELAIN & RECTIFIED PORCELAIN PAVERS