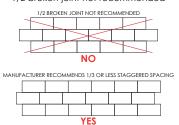

Grout joint required for rectified edge tile | 1/2 broken joint not recommended

FULL BODY RECTIFIED PORCELAIN & RECTIFIED PORCELAIN PAVERS