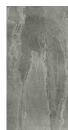

## **FULL BODY RECTIFIED PORCELAIN**

X-ROCK

**PORCELAIN PAVERS** 

Available in two sizes: 24" x 48" and 24" x 24" and four neutral colors, this brilliant fusion adds a warm, earthly refinement to the traditionally cool mood that stone-look collections are known for. The result is a line that brings an organic and