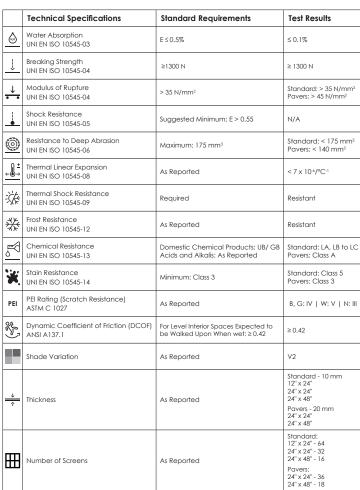

Grout joint required for rectified edge tile | 1/2 broken joint not recommended























FULL BODY RECTIFIED PORCELAIN & RECTIFIED PORCELAIN PAVERS





## **FULL BODY RECTIFIED PORCELAIN**











X-ROCK

**PORCELAIN PAVERS** 

Available in two sizes: 24" x 48" and 24" x 24" and four neutral colors, this brilliant fusion adds a warm, earthly refinement to the traditionally cool mood that stone-look collections are known for. The result is a line that brings an organic and



3" x 24" Bullnose

24" x 48"







3" x 24" Bullnose





24" x 24"

modern sophistication to spaces.















24" x 24"



24" x 24"

In addition to the traditional 12" x 24" and 24" x 24" sizes, These 24" x 48" tiles make any room an impressive space.

12" x 24" 2" x 2" Mosaic

3" x 24" Bul