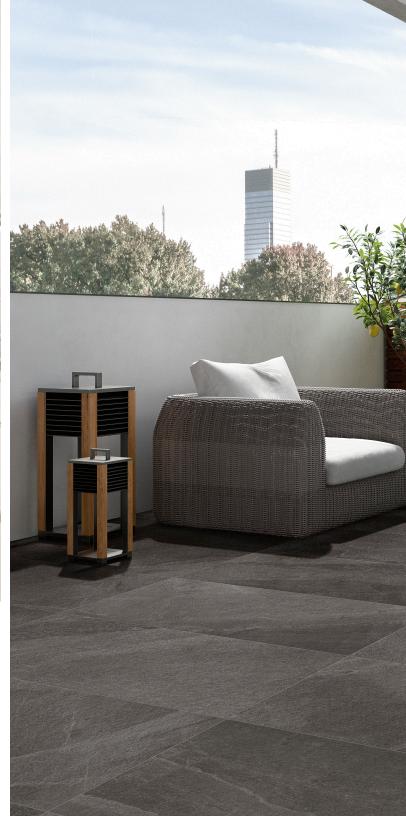

## **FULL BODY RECTIFIED PORCELAIN**

X-ROCK

**PORCELAIN PAVERS** 

Available in two sizes: 24" x 48" and 24" x 24" and four neutral colors, this brilliant fusion adds a warm, earthly refinement to the traditionally cool mood that stone-look collections are known for. The result is a line that brings an organic and

3" x 24" Bullnose

24" x 48"

3" x 24" Bullnose

24" x 24"

modern sophistication to spaces.

24" x 24"

24" x 24"

In addition to the traditional 12" x 24" and 24" x 24" sizes, These 24" x 48" tiles make any room an impressive space.