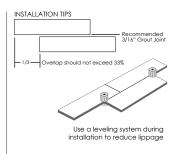

Grout joint required for rectified edge tile | 1/2 broken joint not recommended























FULL BODY RECTIFIED PORCELAIN & RECTIFIED PORCELAIN PAVERS





## **FULL BODY RECTIFIED PORCELAIN**











X-ROCK

**PORCELAIN PAVERS** 

Available in two sizes: 24" x 48" and 24" x 24" and four neutral colors, this brilliant fusion adds a warm, earthly refinement to the traditionally cool mood that stone-look collections are known for. The result is a line that brings an organic and



3" x 24" Bullnose

24" x 48"







3" x 24" Bullnose





24" x 24"

modern sophistication to spaces.















24" x 24"



24" x 24"

In addition to the traditional 12" x 24" and 24" x 24" sizes, These 24" x 48" tiles make any room an impressive space.

12" x 24" 2" x 2" Mosaic

3" x 24" Bullnose



12" x 24" 2" x 2" Mosaic (12" x 12" Sheet)

3" x 24" Bullnose





24" x 24"