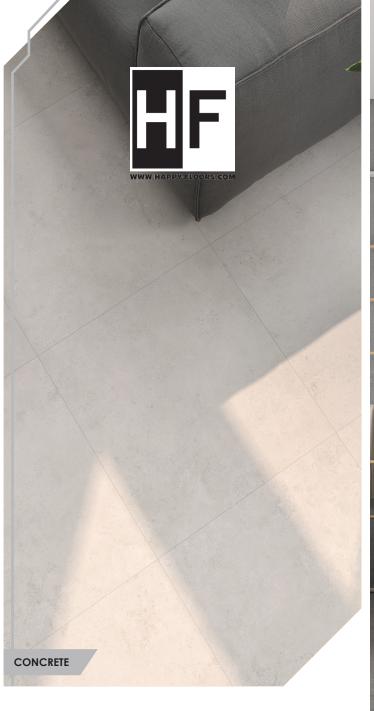

# **ETNA**

Exuding the power of its namesake, ETNA's colors are inspired by the various cool shades boldly proclaimed by the Sicilian mountain of the same name: clean greys tinted in the style of the active volcanoes mighty sheer cliffs, accompanied by mystifying smokey shades, invoked by the mountain's ash cloud.

Striking a bold new contemporary look, ETNA is the latest in concrete style porcelain tile, available from Happy Floors. Inspired by the sleek slopes of the Sicilian Mountain, from which it derives its name. This exquisitely modern tile will bring a sense of power and sophistication to any room.

If you're looking for a truly stunning and contemporary concrete look, that's inspired by one of Italy's most majestic and violent mountains, look no further than ETNA.