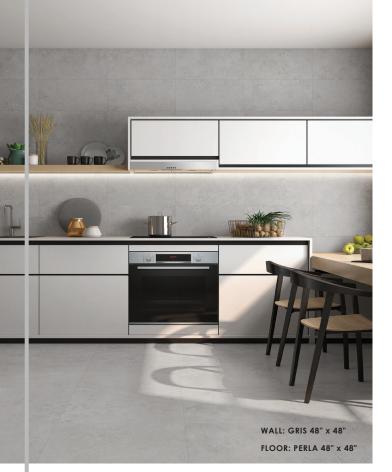

# **ETNA**

Exuding the power of its namesake, ETNA's colors are inspired by the various cool shades boldly proclaimed by the Sicilian mountain of the same name: clean greys tinted in the style of the active volcanoes mighty sheer cliffs, accompanied by mystifying smokey shades, invoked by the mountain's ash cloud.

Striking a bold new contemporary look, ETNA is the latest in concrete style porcelain tile, available from Happy Floors. Inspired by the sleek slopes of the Sicilian Mountain, from which it derives its name. This exquisitely modern tile will bring a sense of power and sophistication to any room.

If you're looking for a truly stunning and contemporary concrete look, that's inspired by one of Italy's most majestic and violent mountains, look no further than ETNA.