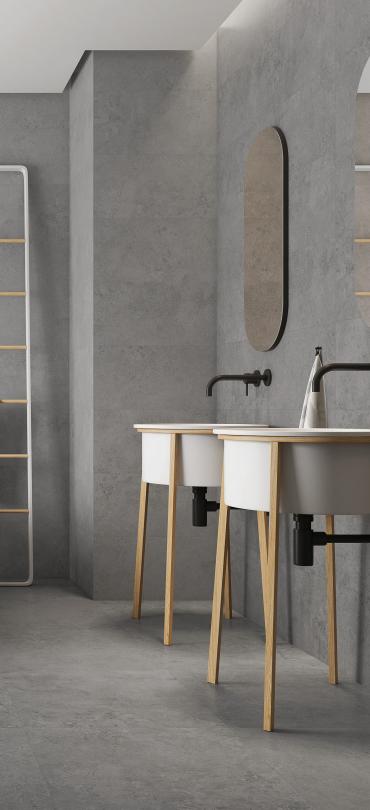

# **ETNA**

Exuding the power of its namesake, ETNA's colors are inspired by the various cool shades boldly proclaimed by the Sicilian mountain of the same name: clean greys tinted in the style of the active volcanoes mighty sheer cliffs, accompanied by mystifying smokey shades, invoked by the mountain's ash cloud.

Striking a bold new contemporary look, ETNA is the latest in concrete style porcelain tile, available from Happy Floors. Inspired by the sleek slopes of the Sicilian Mountain, from which it derives its name. This exquisitely modern tile will bring a sense of power and sophistication to any room.

If you're looking for a truly stunning and contemporary concrete look, that's inspired by one of Italy's most majestic and violent mountains, look no further than ETNA.