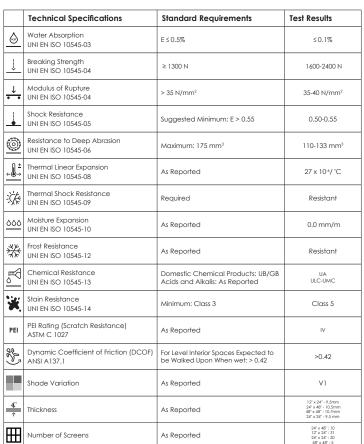

Grout joint required for rectified edge tile 1/2 broken joint not recommended





















RECTIFIED PORCELAIN





# **ETNA**

Exuding the power of its namesake, ETNA's colors are inspired by the various cool shades boldly proclaimed by the Sicilian mountain of the same name: clean greys tinted in the style of the active volcanoes mighty sheer cliffs, accompanied by mystifying smokey shades, invoked by the mountain's ash cloud.

Striking a bold new contemporary look, ETNA is the latest in concrete style porcelain tile, available from Happy Floors. Inspired by the sleek slopes of the Sicilian Mountain, from which it derives its name. This exquisitely modern tile will bring a sense of power and sophistication to any room.

If you're looking for a truly stunning and contemporary co