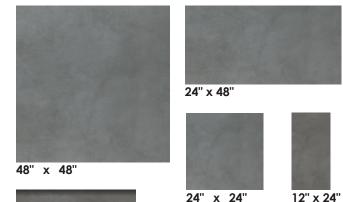

## **FORMATS**

ALL FORMATS AVAILABE IN NATURAL FINISH

### MARFIL

24" x 24"

12" x 24"

2" x 2" Mosaic (12" x 12" Sheet)

2" x 2" Mosaic (12" x 12" Sheet)

#### **PERLA**

24" x 24"

12" x 24"