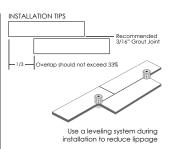

Grout joint required for rectified edge tile 1/2 broken joint not recommended





















RECTIFIED PORCELAIN





# **ETNA**

Exuding the power of its namesake, ETNA's colors are inspired by the various cool shades boldly proclaimed by the Sicilian mountain of the same name: clean greys tinted in the style of the active volcanoes mighty sheer cliffs, accompanied by mystifying smokey shades, invoked by the mountain's ash cloud.

Striking a bold new contemporary look, ETNA is the latest in concrete style porcelain tile, available from Happy Floors. Inspired by the sleek slopes of the Sicilian Mountain, from which it derives its name. This exquisitely modern tile will bring a sense of power and sophistication to any room.

If you're looking for a truly stunning and contemporary concrete look, that's inspired by one of Italy's most majestic and violent mountains,