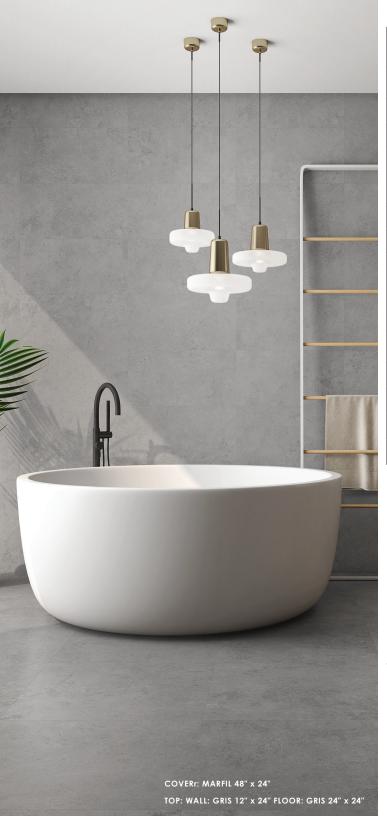

### MARFIL

24" x 24"

12" x 24"

2" x 2" Mosaic (12" x 12" Sheet)

2" x 2" Mosaic (12" x 12" Sheet)