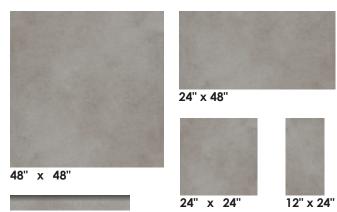

## **FORMATS**

ALL FORMATS AVAILABE IN NATURAL FINISH

### MARFIL

24" x 24"

12" x 24"

2" x 2" Mosaic (12" x 12" Sheet)

2" x 2" Mosaic (12" x 12" Sheet)

#### **PERLA**

24" x 24"

12" x 24"