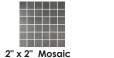

### MARFIL

24" x 24"

12" x 24"

2" x 2" Mosaic (12" x 12" Sheet)

2" x 2" Mosaic (12" x 12" Sheet)

#### 3" x 24" Bullnose

(12" x 12" Sheet)

2" x 2" Mosaic (12" x 12" Sheet)

# GRIS

2" x 2" Mosaic (12" x 12" Sheet)

2" x 2" Mosaic (12" x 12" Sheet)