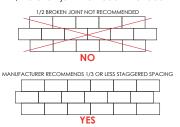

Grout joint required for rectified edge tile 1/2 broken joint not recommended

RECTIFIED PORCELAIN