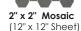

### MARFIL

24" x 24"

12" x 24"

2" x 2" Mosaic (12" x 12" Sheet)

2" x 2" Mosaic (12" x 12" Sheet)

#### 3" x 24" Bullnose

(12" x 12" Sheet)

2" x 2" Mosaic (12" x 12" Sheet)

# GRIS

2" x 2" Mosaic (12" x 12" Sheet)

2" x 2" Mosaic (12" x 12" Sheet)